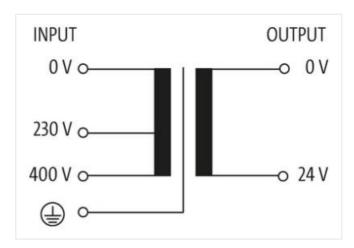

## **MST 1-PHASE SAFETY TRANSFORMER**

P: 630VA IN: 230/400VAC OUT: 24VAC

Single-phase safety transformer 630 VA Isolation class T 40/B Other voltages on request.

stay connected

| ECLASS-11.1                              | 27031302                                        |  |
|------------------------------------------|-------------------------------------------------|--|
| ECLASS-11.1                              | 27031302                                        |  |
| ETIM-5.0                                 | EC002486                                        |  |
| customs tariff number                    | 85043180                                        |  |
| GTIN                                     | 4048879078580                                   |  |
| Packaging unit                           | 1                                               |  |
| Electrical data                          | •                                               |  |
|                                          |                                                 |  |
| Security level                           | SELV                                            |  |
| Electrical data   Supply                 |                                                 |  |
| Power frequency                          | 50 60 Hz                                        |  |
| Electrical data   Input                  |                                                 |  |
| Input voltage 1 AC                       | 230 V                                           |  |
| Input voltage 2 AC                       | 400 V                                           |  |
| Input current at input voltage 1 AC      | 2,95 A                                          |  |
| Input current at input voltage 2 AC      | 1,7 A                                           |  |
| Inrush current at input voltage 1        | 37 A                                            |  |
| Inrush current at input voltage 2        | 21 A                                            |  |
| Short-circuit current at input voltage 1 | 77 A                                            |  |
| Short-circuit current at input voltage 2 | 44 A                                            |  |
| Electrical data   Output                 |                                                 |  |
| Output voltage AC                        | 24 V                                            |  |
| Output voltage adjustable                | no                                              |  |
| Power rating AC max.                     | 630 VA                                          |  |
| Device protection   Electrical           |                                                 |  |
| Insulation test voltage input - output   | 4 kV                                            |  |
| Mechanical data   Mounting data          |                                                 |  |
| Suitable for mounting type               | Schlüssellochaufhängung                         |  |
| Mounting dimension a                     | 90,6 mm                                         |  |
| Mounting dimension b                     | 122 mm                                          |  |
| Mounting dimension c                     | 7 mm                                            |  |
| Height                                   | 112,5 mm                                        |  |
| Width                                    | 150 mm                                          |  |
| Depth                                    | 144,6 mm                                        |  |
| Diameter bore                            | 7 mm                                            |  |
| Length bore                              | 11 mm                                           |  |
| Environmental characteristics   Climatic |                                                 |  |
| Operating temperature min.               | -20 °C                                          |  |
| Operating temperature max.               | 40 °C                                           |  |
| Storage temperature min.                 | -40 °C                                          |  |
| Storage temperature max.                 | 80 °C                                           |  |
| Conformity                               |                                                 |  |
| Product standard                         | EN 61558-2-4, EN 61558-2-6, EN 62041 category 0 |  |
| Connection type 3                        |                                                 |  |
| Connection type 1                        | Input                                           |  |
| Connection type 2                        | Output                                          |  |
| Connection                               | Screw terminals SK                              |  |
| Family construction form                 | terminal                                        |  |
| Gender                                   | female                                          |  |
|                                          |                                                 |  |
| No. of poles                             | 3                                               |  |
| No. of poles<br>PIN 2                    | 3<br>230 V                                      |  |