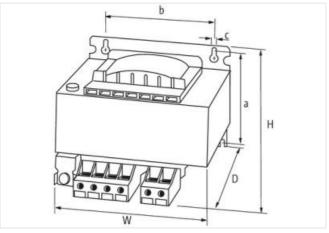

stay connected

| ECLASS-11.1                              | 27031302                                        |  |
|------------------------------------------|-------------------------------------------------|--|
| ECLASS-11.1                              | 27031302                                        |  |
| ETIM-5.0                                 | EC002486                                        |  |
| customs tariff number                    | 85043180                                        |  |
| GTIN                                     | 4048879078580                                   |  |
| Packaging unit                           | 1                                               |  |
| Electrical data                          | •                                               |  |
|                                          |                                                 |  |
| Security level                           | SELV                                            |  |
| Electrical data   Supply                 |                                                 |  |
| Power frequency                          | 50 60 Hz                                        |  |
| Electrical data   Input                  |                                                 |  |
| Input voltage 1 AC                       | 230 V                                           |  |
| Input voltage 2 AC                       | 400 V                                           |  |
| Input current at input voltage 1 AC      | 2,95 A                                          |  |
| Input current at input voltage 2 AC      | 1,7 A                                           |  |
| Inrush current at input voltage 1        | 37 A                                            |  |
| Inrush current at input voltage 2        | 21 A                                            |  |
| Short-circuit current at input voltage 1 | 77 A                                            |  |
| Short-circuit current at input voltage 2 | 44 A                                            |  |
| Electrical data   Output                 |                                                 |  |
| Output voltage AC                        | 24 V                                            |  |
| Output voltage adjustable                | no                                              |  |
| Power rating AC max.                     | 630 VA                                          |  |
| Device protection   Electrical           |                                                 |  |
| Insulation test voltage input - output   | 4 kV                                            |  |
| Mechanical data   Mounting data          |                                                 |  |
| Suitable for mounting type               | Schlüssellochaufhängung                         |  |
| Mounting dimension a                     | 90,6 mm                                         |  |
| Mounting dimension b                     | 122 mm                                          |  |
| Mounting dimension c                     | 7 mm                                            |  |
| Height                                   | 112,5 mm                                        |  |
| Width                                    | 150 mm                                          |  |
| Depth                                    | 144,6 mm                                        |  |
| Diameter bore                            | 7 mm                                            |  |
| Length bore                              | 11 mm                                           |  |
| Environmental characteristics   Climatic |                                                 |  |
| Operating temperature min.               | -20 °C                                          |  |
| Operating temperature max.               | 40 °C                                           |  |
| Storage temperature min.                 | -40 °C                                          |  |
| Storage temperature max.                 | 80 °C                                           |  |
| Conformity                               |                                                 |  |
| Product standard                         | EN 61558-2-4, EN 61558-2-6, EN 62041 category 0 |  |
| Connection type 3                        |                                                 |  |
| Connection type 1                        | Input                                           |  |
| Connection type 2                        | Output                                          |  |
| Connection                               | Screw terminals SK                              |  |
| Family construction form                 | terminal                                        |  |
| Gender                                   | female                                          |  |
|                                          |                                                 |  |
| No. of poles                             | 3                                               |  |
| No. of poles<br>PIN 2                    | 3<br>230 V                                      |  |