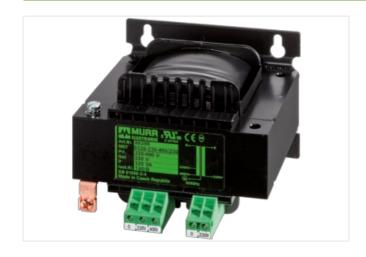

## **MST 1-PHASE SAFETY TRANSFORMER**

P: 630VA IN: 230/400VAC OUT: 24VAC

Single-phase safety transformer 630 VA Isolation class T 40/B Other voltages on request.

## Illustration

Product may differ from Image

| Commercial data |          |  |
|-----------------|----------|--|
| ECLASS-6.0      | 27031302 |  |
| ECLASS-6.1      | 27031302 |  |
| ECLASS-7.0      | 27031302 |  |
| ECLASS-8.0      | 27031302 |  |
| ECLASS-9.0      | 27031302 |  |
| ECLASS-10.1     | 27031302 |  |