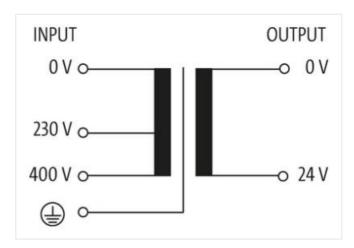

stay connected

| ECLASS-11.1                              | 27031302                                        |
|------------------------------------------|-------------------------------------------------|
| ECLASS-12.0                              | 27031302                                        |
| ETIM-5.0                                 | EC002486                                        |
| customs tariff number                    | 85043180                                        |
| GTIN                                     | 4048879078610                                   |
| Packaging unit                           | 1                                               |
| Electrical data                          |                                                 |
| Security level                           | SELV                                            |
|                                          | SELV                                            |
| Electrical data   Supply                 |                                                 |
| Power frequency                          | 50 60 Hz                                        |
| Electrical data   Input                  |                                                 |
| Input voltage 1 AC                       | 230 V                                           |
| Input voltage 2 AC                       | 400 V                                           |
| Input current at input voltage 1 AC      | 1,52 A                                          |
| Input current at input voltage 2 AC      | 0,88 A                                          |
| Inrush current at input voltage 1        | 17,5 A                                          |
| Inrush current at input voltage 2        | 10,1 A                                          |
| Short-circuit current at input voltage 1 | 28 A                                            |
| Short-circuit current at input voltage 2 | 16,1 A                                          |
| Electrical data   Output                 |                                                 |
| Output voltage AC                        | 24 V                                            |
| Output voltage adjustable                | no                                              |
| Power rating AC max.                     | 320 VA                                          |
| Device protection   Electrical           |                                                 |
| Insulation test voltage input - output   | 4 kV                                            |
| Mechanical data   Mounting data          |                                                 |
| Suitable for mounting type               | Schlüssellochaufhängung                         |
| Mounting dimension a                     | 74,4 mm                                         |
| Mounting dimension b                     | 90 mm                                           |
| Mounting dimension c                     | 5,8 mm                                          |
| Height                                   | 92 mm                                           |
| Width                                    | 120 mm                                          |
| Depth                                    | 122,4 mm                                        |
| Diameter bore                            | 5,8 mm                                          |
| Length bore                              | 10 mm                                           |
| Environmental characteristics   Climatic |                                                 |
| Operating temperature min.               | -20 °C                                          |
| Operating temperature max.               | 40 °C                                           |
| Storage temperature min.                 | -40 °C                                          |
| Storage temperature max.                 | 80 °C                                           |
| Conformity                               |                                                 |
| Product standard                         | EN 61558-2-4, EN 61558-2-6, EN 62041 category 0 |
| Connection type 3                        | , , ,                                           |
| Connection type 1                        | Input                                           |
| Connection type 2                        | Output                                          |
| Connection                               | Screw terminals SK                              |
| Family construction form                 | terminal                                        |
| Gender                                   | female                                          |
| No. of poles                             | 3                                               |
|                                          |                                                 |
| PIN 2                                    |                                                 |
|                                          | 230 V<br>400 V                                  |