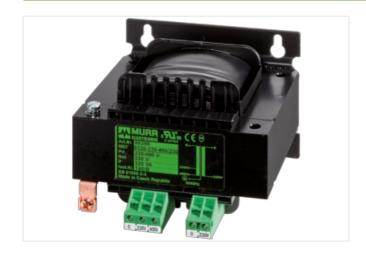

## **MST 1-PHASE SAFETY TRANSFORMER**

P: 320VA IN: 230/400VAC OUT: 24VAC

Single-phase safety transformer 320 VA Isolation class T 40/B Other voltages on request.

## Illustration

Product may differ from Image

| Commercial data |          |  |
|-----------------|----------|--|
| ECLASS-6.0      | 27031302 |  |
| ECLASS-6.1      | 27031302 |  |
| ECLASS-7.0      | 27031302 |  |
| ECLASS-8.0      | 27031302 |  |
| ECLASS-9.0      | 27031302 |  |
| ECLASS-10.1     | 27031302 |  |