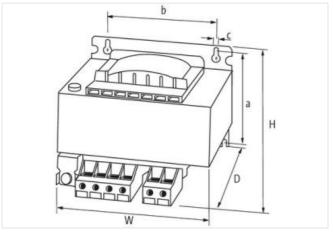

stay connected

| ECLASS-11.1                              | 27031302                                        |
|------------------------------------------|-------------------------------------------------|
| ECLASS-12.0                              | 27031302                                        |
| ETIM-5.0                                 | EC002486                                        |
| customs tariff number                    | 85043180                                        |
| GTIN                                     | 4048879078610                                   |
| Packaging unit                           | 1                                               |
| Electrical data                          |                                                 |
| Security level                           | SELV                                            |
|                                          | SELV                                            |
| Electrical data   Supply                 |                                                 |
| Power frequency                          | 50 60 Hz                                        |
| Electrical data   Input                  |                                                 |
| Input voltage 1 AC                       | 230 V                                           |
| Input voltage 2 AC                       | 400 V                                           |
| Input current at input voltage 1 AC      | 1,52 A                                          |
| Input current at input voltage 2 AC      | 0,88 A                                          |
| Inrush current at input voltage 1        | 17,5 A                                          |
| Inrush current at input voltage 2        | 10,1 A                                          |
| Short-circuit current at input voltage 1 | 28 A                                            |
| Short-circuit current at input voltage 2 | 16,1 A                                          |
| Electrical data   Output                 |                                                 |
| Output voltage AC                        | 24 V                                            |
| Output voltage adjustable                | no                                              |
| Power rating AC max.                     | 320 VA                                          |
| Device protection   Electrical           |                                                 |
| Insulation test voltage input - output   | 4 kV                                            |
| Mechanical data   Mounting data          |                                                 |
| Suitable for mounting type               | Schlüssellochaufhängung                         |
| Mounting dimension a                     | 74,4 mm                                         |
| Mounting dimension b                     | 90 mm                                           |
| Mounting dimension c                     | 5,8 mm                                          |
| Height                                   | 92 mm                                           |
| Width                                    | 120 mm                                          |
| Depth                                    | 122,4 mm                                        |
| Diameter bore                            | 5,8 mm                                          |
| Length bore                              | 10 mm                                           |
| Environmental characteristics   Climatic |                                                 |
| Operating temperature min.               | -20 °C                                          |
| Operating temperature max.               | 40 °C                                           |
| Storage temperature min.                 | -40 °C                                          |
| Storage temperature max.                 | 80 °C                                           |
| Conformity                               |                                                 |
| Product standard                         | EN 61558-2-4, EN 61558-2-6, EN 62041 category 0 |
| Connection type 3                        | , , ,                                           |
| Connection type 1                        | Input                                           |
| Connection type 2                        | Output                                          |
| Connection                               | Screw terminals SK                              |
| Family construction form                 | terminal                                        |
| Gender                                   | female                                          |
| No. of poles                             | 3                                               |
|                                          |                                                 |
| PIN 2                                    |                                                 |
|                                          | 230 V<br>400 V                                  |