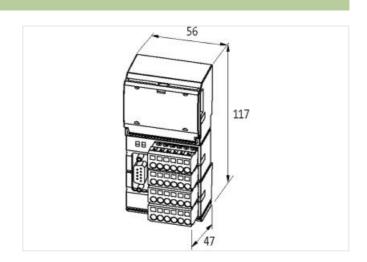

stay connected

| Address setting type                     | Rotary switch                    |
|------------------------------------------|----------------------------------|
| Diagnostics                              |                                  |
| Diagnostic                               | No voltage, Under voltage        |
| Diagnostic via BUS                       | per module                       |
| Diagnostic via LED                       | per module                       |
| Short circuit diagnosis                  | yes                              |
| LED display                              | Ethernet connection/data traffic |
| Overload diagnosis                       | yes                              |
| Installation                             |                                  |
|                                          |                                  |
| Connection cross section max.            | 2,5 mm <sup>2</sup>              |
| Device protection   Electrical           |                                  |
| Degree of protection (EN IEC 60529)      | IP20                             |
| Mechanical data   Mounting data          |                                  |
| Mounting method                          | geschnappt                       |
| Suitable for mounting type               | mounting rail, (EN 60715)        |
| Height                                   | 117 mm                           |
| Width                                    | 56 mm                            |
| Depth                                    | 47 mm                            |
| Environmental characteristics   Climatic |                                  |
| Operating temperature min.               | 0 °C                             |
| Operating temperature max.               | 55 °C                            |
| Storage temperature min.                 | -20 °C                           |
| Storage temperature max.                 | 70 °C                            |
|                                          | 70 0                             |
| Conformity                               |                                  |
| Product standard                         | EN 61131-2                       |
| Connection type 5                        |                                  |
| Connection type 1                        | Bus In                           |
| Connection type 2                        | X0                               |
| Connection type 3                        | X1                               |
| Connection type 4                        | X2                               |
| Connection type 5                        | X3                               |
| Family construction form                 | D-Sub                            |
| Gender                                   | female                           |
| Color contact carrier                    | white                            |
| No. of poles                             | 9                                |
| PIN 1                                    | n.c.                             |
| PIN 2                                    | n.c.                             |
| PIN 3                                    | В                                |
| PIN 4                                    | n.c.                             |
| PIN 5                                    | PE                               |
| PIN 6                                    | 5 V                              |
| PIN 7                                    | n.c.                             |
| PIN 8                                    | A                                |
| PIN 9                                    | n.c.                             |
| Connection                               | Spring clamp terminals FK        |
| Family construction form                 | terminal                         |
| Gender                                   | female                           |
| Color contact carrier                    | colorless                        |
| No. of poles                             | 6                                |
| PIN 1                                    | CH 00                            |
| PIN 2                                    | CH 01                            |
|                                          |                                  |