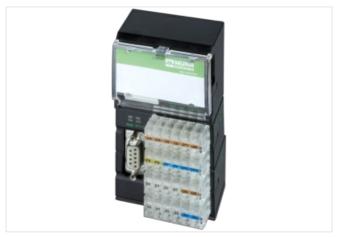

## Illustration

Product may differ from Image

| Commercial data                     |                                                |  |
|-------------------------------------|------------------------------------------------|--|
| ECLASS-6.0                          | 27242604                                       |  |
| ECLASS-7.0                          | 27242604                                       |  |
| ECLASS-8.0                          | 27242604                                       |  |
| ECLASS-9.0                          | 27242604                                       |  |
| ETIM-5.0                            | EC001599                                       |  |
| customs tariff number               | 85389099                                       |  |
| GTIN                                | 4048879048101                                  |  |
| Packaging unit                      | 1                                              |  |
| Electrical data   Supply            |                                                |  |
| Operating voltage DC                | 24 V                                           |  |
| Norm operating voltage              | EN 61131-2                                     |  |
| Operating voltage US DC             | 24 V                                           |  |
| Total current UA max.               | 12 A                                           |  |
| Electrical data   Input             |                                                |  |
| Overload resistant                  | yes                                            |  |
| Short-circuit protected             | yes                                            |  |
| Type input                          | PNP, for 3-wire sensors or mechanical switches |  |
| Current carrying capacity max.      | 0,7 A                                          |  |
| Industrial communication   Bus data |                                                |  |
| Address range min.                  | 3                                              |  |
| Address range max.                  | 99                                             |  |