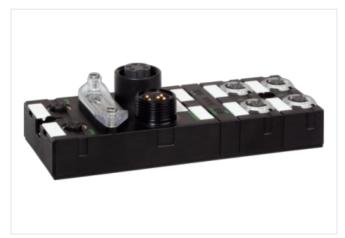

## Illustration

Product may differ from Image

| Commercial data                   |               |  |
|-----------------------------------|---------------|--|
| ECLASS-6.0                        | 27242608      |  |
| ECLASS-6.1                        | 27242608      |  |
| ECLASS-7.0                        | 27242608      |  |
| ECLASS-8.0                        | 27242608      |  |
| ECLASS-9.0                        | 27242608      |  |
| ECLASS-10.1                       | 27242608      |  |
| ECLASS-11.1                       | 27242608      |  |
| ECLASS-12.0                       | 27242608      |  |
| ETIM-5.0                          | EC001604      |  |
| customs tariff number             | 85389099      |  |
| GTIN                              | 4048879313148 |  |
| Packaging unit                    | 1             |  |
| Electrical data   Supply          |               |  |
| Operating voltage DC              | 24 V          |  |
| Current consumption max.          | 200 mA        |  |
| Total current UA max.             | 8 A           |  |
| Total current US max.             | 8 A           |  |
| Industrial communication   Bus da | a             |  |
| Address range outputs max.        | 65636 Bytes   |  |
| Address range inputs max.         | 65636 Bytes   |  |