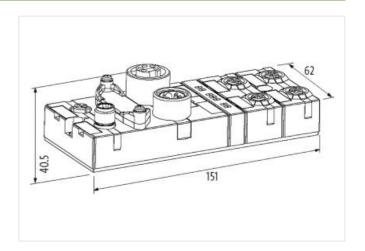

stay connected

| Address setting type                    | automatic                        |
|-----------------------------------------|----------------------------------|
| Diagnostics                             |                                  |
| Diagnostic                              | No voltage, Under voltage        |
| Diagnostic via BUS                      | per module and channel           |
| Diagnostic via LED                      | per module and channel           |
| Short circuit diagnosis                 | yes                              |
| LED display                             | Ethernet connection/data traffic |
| Overload diagnosis                      | yes                              |
| Device protection   Electrical          | ,                                |
| Degree of protection (EN IEC 60529)     | IP67                             |
| Mechanical data                         |                                  |
| Number extension modules max.           | 32                               |
| Mechanical data   Mounting data         |                                  |
| Suitable for mounting type              | 2-hole screw mounting            |
| Height                                  | 151 mm                           |
| Width                                   | 62 mm                            |
| Depth                                   | 40,5 mm                          |
| Environmental characteristics   Climati |                                  |
| Operating temperature min.              | 0 °C                             |
| Operating temperature max.              | 55 °C                            |
| Storage temperature min.                | -20 °C                           |
| Storage temperature max.                | 75 °C                            |
| Conformity                              |                                  |
|                                         | FN 64494-9                       |
| Product standard                        | EN 61131-2                       |
| Connection type 4                       |                                  |
| Connection type 1                       | Bus In / Bus Out                 |
| Connection type 2                       | Internal system connection       |
| Connection type 3                       | Power In                         |
| Connection type 4                       | Power Out                        |
| Mounting method                         | inserted, screwed                |
| Tightening torque                       | 0,6 Nm                           |
| Family construction form                | M12                              |
| Gender                                  | female                           |
| Color contact carrier                   | black                            |
| Coding                                  | D                                |
| No. of poles PIN 1                      | 4<br>TD +                        |
| PIN 2                                   |                                  |
| PIN 3                                   | RD + TD -                        |
| PIN 4                                   | RD -                             |
|                                         | жр -<br>M12                      |
| Family construction form  Gender        | female                           |
|                                         | black                            |
| Color contact carrier                   |                                  |
| No. of polos                            | A                                |
| No. of poles                            | 6                                |
| PIN 1                                   | 24 V DC (UA)                     |
| PIN 2                                   | 24 V DC (US)                     |
| PIN 3                                   | 0 V                              |
| PIN 4                                   | Bus internal                     |
| PIN 5                                   | Bus internal                     |
| PIN 6                                   | 0 V                              |