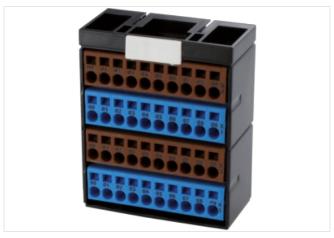

## POTENTIAL TERMINAL BLOCK BR BLUE BR BLUE

Potential terminal block brown/blue/brown/blue

## Illustration

Product may differ from Image

| 27141106                       |  |  |
|--------------------------------|--|--|
| 27141106                       |  |  |
| 27141106                       |  |  |
| 27141106                       |  |  |
| 27141106                       |  |  |
| 27141106                       |  |  |
| 27141106                       |  |  |
| 27141106                       |  |  |
| EC001283                       |  |  |
| 85369010                       |  |  |
| 4048879049436                  |  |  |
| 1                              |  |  |
|                                |  |  |
| 30 V                           |  |  |
| 30 V                           |  |  |
| 10 A                           |  |  |
|                                |  |  |
| 2,5 mm²                        |  |  |
| 28                             |  |  |
| 14                             |  |  |
|                                |  |  |
| Spring clamp plug-in terminals |  |  |
|                                |  |  |
|                                |  |  |