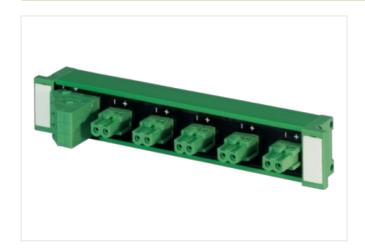

## **MASI20 INSTALLATION TECHNOLOGY**

Distributor AS-I and extern power, 3 potentials

5 ports, universal 3 potentials without plug terminals

## Illustration

Product may differ from Image

| Commercial data |          |  |
|-----------------|----------|--|
| ECLASS-6.0      | 27279219 |  |
| ECLASS-6.1      | 27279219 |  |
| ECLASS-7.0      | 27279219 |  |
| ECLASS-8.0      | 27279219 |  |
| ECLASS-9.0      | 27440108 |  |
| ECLASS-10.1     | 27440111 |  |