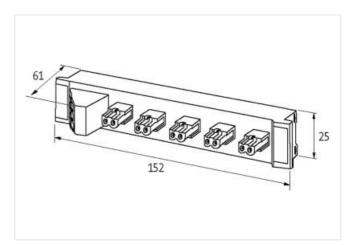

stay connected

| ECLASS-11.1                                  | 27440111                  |
|----------------------------------------------|---------------------------|
| ECLASS-12.0                                  | 27440111                  |
| ETIM-5.0                                     | EC001596                  |
| customs tariff number                        | 85366990                  |
| GTIN                                         | 4048879050487             |
| Packaging unit                               | 1                         |
| Electrical data   Supply                     |                           |
|                                              | •••                       |
| Operating voltage DC max.                    | 36 V                      |
| Current operating per port max.              | 8 A                       |
| Total current max.                           | 12 A                      |
| Device protection   Electrical               |                           |
| Degree of protection (EN IEC 60529)          | IP20                      |
| Insulation strength Power/Power (EN 60664-1) | 50 V                      |
| Insulation strength ASI/Power                | 200 V                     |
| Mechanical data   Mounting data              |                           |
| Mounting method                              | geschnappt                |
| Suitable for mounting type                   | mounting rail, (EN 60715) |
| Height                                       | 43 mm                     |
| Width                                        | 25 mm                     |
| Depth                                        | 142 mm                    |
| Environmental characteristics   Climatic     |                           |
|                                              | 20.00                     |
| Operating temperature min.                   | -20 °C                    |
| Operating temperature max.                   | 70 °C                     |
| Conformity                                   |                           |
| Product standard                             | EN 60664-1                |
| Connection type 6                            |                           |
| Connection type 1                            | 11                        |
| Connection type 2                            | 12                        |
| Connection type 3                            | 13                        |
| Connection type 4                            | 21                        |
| Connection type 5                            | 31                        |
| Connection type 6                            | 123                       |
| Connection                                   | Screw terminals SK        |
| Family construction form                     | terminal                  |
| Gender                                       | female                    |
| Color contact carrier                        | green                     |
| No. of poles                                 | 2                         |
| PIN 1                                        | 11+                       |
| PIN 2                                        | 11 -                      |
| Connection                                   | Screw terminals SK        |
| Family construction form                     | terminal                  |
| Gender                                       | female                    |
| Color contact carrier                        | green                     |
| No. of poles                                 | 2                         |
| PIN 1                                        | 12 +                      |
| PIN 2                                        | 12 -                      |
| Connection                                   | Screw terminals SK        |
| Family construction form                     | terminal                  |
| Gender                                       | female                    |
| Color contact carrier                        | green                     |
| No. of poles                                 | 2                         |
| -                                            |                           |