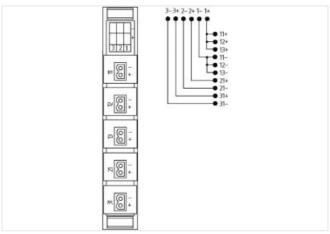

stay connected

| ECLASS-11.1                                  | 27440111                  |
|----------------------------------------------|---------------------------|
| ECLASS-12.0                                  | 27440111                  |
| ETIM-5.0                                     | EC001596                  |
| customs tariff number                        | 85366990                  |
| GTIN                                         | 4048879050487             |
| Packaging unit                               | 1                         |
| Electrical data   Supply                     |                           |
|                                              | •••                       |
| Operating voltage DC max.                    | 36 V                      |
| Current operating per port max.              | 8 A                       |
| Total current max.                           | 12 A                      |
| Device protection   Electrical               |                           |
| Degree of protection (EN IEC 60529)          | IP20                      |
| Insulation strength Power/Power (EN 60664-1) | 50 V                      |
| Insulation strength ASI/Power                | 200 V                     |
| Mechanical data   Mounting data              |                           |
| Mounting method                              | geschnappt                |
| Suitable for mounting type                   | mounting rail, (EN 60715) |
| Height                                       | 43 mm                     |
| Width                                        | 25 mm                     |
| Depth                                        | 142 mm                    |
| Environmental characteristics   Climatic     |                           |
|                                              | 20.00                     |
| Operating temperature min.                   | -20 °C                    |
| Operating temperature max.                   | 70 °C                     |
| Conformity                                   |                           |
| Product standard                             | EN 60664-1                |
| Connection type 6                            |                           |
| Connection type 1                            | 11                        |
| Connection type 2                            | 12                        |
| Connection type 3                            | 13                        |
| Connection type 4                            | 21                        |
| Connection type 5                            | 31                        |
| Connection type 6                            | 123                       |
| Connection                                   | Screw terminals SK        |
| Family construction form                     | terminal                  |
| Gender                                       | female                    |
| Color contact carrier                        | green                     |
| No. of poles                                 | 2                         |
| PIN 1                                        | 11+                       |
| PIN 2                                        | 11 -                      |
| Connection                                   | Screw terminals SK        |
| Family construction form                     | terminal                  |
| Gender                                       | female                    |
| Color contact carrier                        | green                     |
| No. of poles                                 | 2                         |
| PIN 1                                        | 12 +                      |
| PIN 2                                        | 12 -                      |
| Connection                                   | Screw terminals SK        |
| Family construction form                     | terminal                  |
| Gender                                       | female                    |
| Color contact carrier                        | green                     |
| No. of poles                                 | 2                         |
| -                                            |                           |

| PIN 1                    | 13 +               |
|--------------------------|--------------------|
| PIN 2                    | 13 -               |
| Connection               | Screw terminals SK |
| Family construction form | terminal           |
| Gender                   | female             |
| Color contact carrier    | green              |
| No. of poles             | 2                  |
| PIN 1                    | 21 +               |
| PIN 2                    | 21 -               |
| Connection               | Screw terminals SK |
| Family construction form | terminal           |
| Gender                   | female             |
| Color contact carrier    | green              |
| No. of poles             | 2                  |
| PIN 1                    | 31 +               |
| PIN 2                    | 31 -               |
| Connection               | Screw terminals SK |
| Family construction form | terminal           |
| Gender                   | female             |
| Color contact carrier    | green              |
| No. of poles             | 6                  |
| PIN 1                    | 1+                 |
| PIN 2                    | 1-                 |
| PIN 3                    | 2 +                |
| PIN 4                    | 2 -                |
| PIN 5                    | 3 +                |
| PIN 6                    | 3 -                |