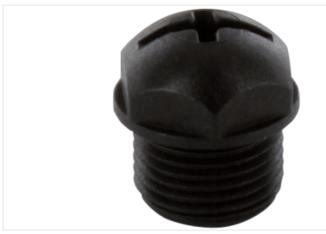

## **MASI ACCESSORIES**

Blind cap for M12-Port VE 4

Screw plug M12×1 mm Plastic, hex Quantity: 4 pcs. with gasket

## Illustration

Product may differ from Image

| Commercial data                 |               |
|---------------------------------|---------------|
| ECLASS-6.0                      | 23111190      |
| ECLASS-6.1                      | 23111190      |
| ECLASS-7.0                      | 23111190      |
| ECLASS-8.0                      | 23111190      |
| ECLASS-9.0                      | 23111190      |
| ECLASS-10.1                     | 23111190      |
| ECLASS-11.1                     | 23111103      |
| ECLASS-12.0                     | 23111103      |
| ETIM-5.0                        | EC001583      |
| customs tariff number           | 39269097      |
| GTIN                            | 4048879050715 |
| Packaging unit                  | 1             |
| Mechanical data   Mounting data |               |
| Height                          | 15,4 mm       |
| Width                           | 15 mm         |
| Depth                           | 15 mm         |