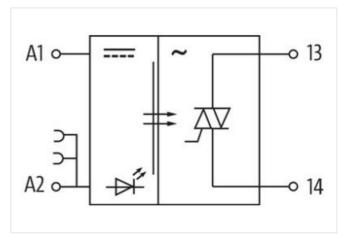

## MIRO 6.2 24VDC-250VAC/1A OPTO-COUPLER MODULE

IN: 53 VDC - OUT: 250 VAC / 1 A

Triac 1 A 53 V DC Screw terminals

stay connected

| ECLASS-11.1                                | 27371604                             |
|--------------------------------------------|--------------------------------------|
| ECLASS-11.1<br>ECLASS-12.0                 | 27371604                             |
| ETIM-5.0                                   | EC001504                             |
| customs tariff number                      | 85414900                             |
| GTIN                                       | 4048879026734                        |
| Packaging unit                             | 1                                    |
|                                            | 1                                    |
| Electrical data   Input                    |                                      |
| Input voltage OFF DC min.                  | 0 V                                  |
| Input voltage OFF DC max.                  | 3 V                                  |
| Input voltage DC                           | 24 V                                 |
| Input voltage DC min.                      | 12 V                                 |
| Input voltage DC max.                      | 53 V                                 |
| Current input DC                           | 8,3 mA                               |
| Electrical data   Output                   |                                      |
| Switch off delay max.                      | 10 ms                                |
| Switch on delay max.                       | 10 ms                                |
| Quiescent current OFF max.                 | 1 mA                                 |
| Additional condition switching frequency   | depending on wiring                  |
| Switching frequency max.                   | 2 Hz                                 |
| Voltage switching AC min.                  | 12 V                                 |
| Switching voltage AC max.                  | 250 V                                |
| Switching current min.                     | 10 mA                                |
| Switching current max.                     | 1 A                                  |
| Voltage drop AC max.                       | 1,5 V                                |
| Diagnostics                                |                                      |
| Status indication LED                      | yellow                               |
| Device protection   Electrical             |                                      |
| Rated surge voltage                        | 2,5 kV                               |
| Device protection   Media                  |                                      |
| Flame resistance                           | flame retardant                      |
| Mechanical data   Material data            |                                      |
| Color housing                              | black                                |
| Material housing                           | Plastic                              |
| Mechanical data   Mounting data            |                                      |
|                                            |                                      |
| Mounting method Suitable for mounting type | geschnappt mounting rail, (EN 60715) |
| Height                                     | mounting rail, (EN 60715) 78 mm      |
| Width                                      | 78 mm<br>6,2 mm                      |
| Depth                                      | 70 mm                                |
| Environmental characteristics   Climatic   |                                      |
|                                            |                                      |
| Operating temperature min.                 | 0 °C                                 |
| Operating temperature max.                 | 60 °C                                |
| Connection type 4                          |                                      |
| Connection                                 | Screw terminals SK                   |
| Family construction form                   | terminal                             |
| Gender                                     | female                               |
| Color contact carrier                      | black                                |
| No. of poles                               | 1                                    |
| PIN 1                                      | 13                                   |
| Connection                                 | Screw terminals SK                   |
| Family construction form                   | terminal                             |