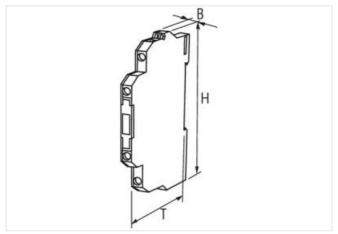

stay connected

| ECLASS-11.1                                | 27371604                             |
|--------------------------------------------|--------------------------------------|
| ECLASS-11.1<br>ECLASS-12.0                 | 27371604                             |
| ETIM-5.0                                   | EC001504                             |
| customs tariff number                      | 85414900                             |
| GTIN                                       | 4048879026734                        |
| Packaging unit                             | 1                                    |
|                                            | 1                                    |
| Electrical data   Input                    |                                      |
| Input voltage OFF DC min.                  | 0 V                                  |
| Input voltage OFF DC max.                  | 3 V                                  |
| Input voltage DC                           | 24 V                                 |
| Input voltage DC min.                      | 12 V                                 |
| Input voltage DC max.                      | 53 V                                 |
| Current input DC                           | 8,3 mA                               |
| Electrical data   Output                   |                                      |
| Switch off delay max.                      | 10 ms                                |
| Switch on delay max.                       | 10 ms                                |
| Quiescent current OFF max.                 | 1 mA                                 |
| Additional condition switching frequency   | depending on wiring                  |
| Switching frequency max.                   | 2 Hz                                 |
| Voltage switching AC min.                  | 12 V                                 |
| Switching voltage AC max.                  | 250 V                                |
| Switching current min.                     | 10 mA                                |
| Switching current max.                     | 1 A                                  |
| Voltage drop AC max.                       | 1,5 V                                |
| Diagnostics                                |                                      |
| Status indication LED                      | yellow                               |
| Device protection   Electrical             |                                      |
| Rated surge voltage                        | 2,5 kV                               |
| Device protection   Media                  |                                      |
| Flame resistance                           | flame retardant                      |
| Mechanical data   Material data            |                                      |
| Color housing                              | black                                |
| Material housing                           | Plastic                              |
| Mechanical data   Mounting data            |                                      |
|                                            |                                      |
| Mounting method Suitable for mounting type | geschnappt mounting rail, (EN 60715) |
| Height                                     | mounting rail, (EN 60715) 78 mm      |
| Width                                      | 78 mm<br>6,2 mm                      |
| Depth                                      | 70 mm                                |
| Environmental characteristics   Climatic   |                                      |
|                                            |                                      |
| Operating temperature min.                 | 0 °C                                 |
| Operating temperature max.                 | 60 °C                                |
| Connection type 4                          |                                      |
| Connection                                 | Screw terminals SK                   |
| Family construction form                   | terminal                             |
| Gender                                     | female                               |
| Color contact carrier                      | black                                |
| No. of poles                               | 1                                    |
| PIN 1                                      | 13                                   |
| Connection                                 | Screw terminals SK                   |
| Family construction form                   | terminal                             |