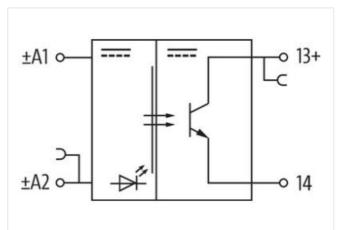

stay connected

| EOLASS 11 1                                                                                                                                                                    | 27371604                                                           |
|--------------------------------------------------------------------------------------------------------------------------------------------------------------------------------|--------------------------------------------------------------------|
| ECLASS-11.1<br>ECLASS-12.0                                                                                                                                                     |                                                                    |
|                                                                                                                                                                                | 27371604                                                           |
| ETIM-5.0 customs tariff number                                                                                                                                                 | EC001504                                                           |
| GTIN                                                                                                                                                                           | 85414900                                                           |
|                                                                                                                                                                                | 4048879026819                                                      |
| Packaging unit                                                                                                                                                                 |                                                                    |
| Electrical data   Input                                                                                                                                                        |                                                                    |
| Input voltage OFF DC min.                                                                                                                                                      | 0 V                                                                |
| Input voltage OFF DC max.                                                                                                                                                      | 5 V                                                                |
| Input voltage DC min.                                                                                                                                                          | 10 V                                                               |
| Input voltage DC max.                                                                                                                                                          | 53 V                                                               |
| Current input DC                                                                                                                                                               | 10 mA                                                              |
| Electrical data   Output                                                                                                                                                       |                                                                    |
| Switch off delay max.                                                                                                                                                          | 5 ms                                                               |
| Switch on delay max.                                                                                                                                                           | 2 ms                                                               |
| Quiescent current OFF max.                                                                                                                                                     | 0,025 mA                                                           |
| Switching frequency inductive max.                                                                                                                                             | 0,1 Hz                                                             |
| Switching frequency ohmic max.                                                                                                                                                 | 1 Hz                                                               |
| Voltage switching DC min.                                                                                                                                                      | 5 V                                                                |
| Switching voltage DC max.                                                                                                                                                      | 48 V                                                               |
| Switching current min.                                                                                                                                                         | 1 mA                                                               |
| Switching current max.                                                                                                                                                         | 6 A                                                                |
| Voltage drop DC max.                                                                                                                                                           | 0,1 V                                                              |
| Diagnostics                                                                                                                                                                    |                                                                    |
| Status indication LED                                                                                                                                                          | yellow                                                             |
| Device protection   Electrical                                                                                                                                                 |                                                                    |
| Rated insulation voltage                                                                                                                                                       | 2750 V                                                             |
| Device protection   Media                                                                                                                                                      |                                                                    |
| Flame resistance                                                                                                                                                               | flame retardant                                                    |
| Mechanical data   Material data                                                                                                                                                |                                                                    |
| Color housing                                                                                                                                                                  | black                                                              |
| Material housing                                                                                                                                                               | Plastic                                                            |
| Mechanical data   Mounting data                                                                                                                                                |                                                                    |
| Mounting method                                                                                                                                                                | geschnappt                                                         |
| Suitable for mounting type                                                                                                                                                     | mounting rail, (EN 60715)                                          |
| Height                                                                                                                                                                         | 78 mm                                                              |
| Width                                                                                                                                                                          | 6,2 mm                                                             |
| Depth                                                                                                                                                                          | 70 mm                                                              |
|                                                                                                                                                                                |                                                                    |
| Environmental characteristics   Climatic                                                                                                                                       |                                                                    |
| Environmental characteristics   Climatic                                                                                                                                       | -20 °C                                                             |
| Operating temperature min.                                                                                                                                                     | -20 °C                                                             |
| Operating temperature min. Operating temperature max.                                                                                                                          | -20 °C<br>60 °C                                                    |
| Operating temperature min. Operating temperature max.  Connection type 4                                                                                                       | 60 °C                                                              |
| Operating temperature min. Operating temperature max.  Connection type 4  Connection                                                                                           | 60 °C  Screw terminals SK                                          |
| Operating temperature min. Operating temperature max.  Connection type 4  Connection  Family construction form                                                                 | 60 °C  Screw terminals SK  terminal                                |
| Operating temperature min. Operating temperature max.  Connection type 4  Connection  Family construction form  Gender                                                         | 60 °C  Screw terminals SK  terminal  female                        |
| Operating temperature min. Operating temperature max.  Connection type 4  Connection  Family construction form  Gender  Color contact carrier                                  | 60 °C  Screw terminals SK terminal female green                    |
| Operating temperature min. Operating temperature max.  Connection type 4  Connection  Family construction form  Gender  Color contact carrier  No. of poles                    | 60 °C  Screw terminals SK  terminal  female  green                 |
| Operating temperature min. Operating temperature max.  Connection type 4  Connection  Family construction form  Gender  Color contact carrier  No. of poles  PIN 1             | Screw terminals SK terminal female green 1 13+                     |
| Operating temperature min. Operating temperature max.  Connection type 4  Connection  Family construction form  Gender  Color contact carrier  No. of poles  PIN 1  Connection | Screw terminals SK terminal female green 1 13 + Screw terminals SK |
| Operating temperature min. Operating temperature max.  Connection type 4  Connection  Family construction form  Gender  Color contact carrier  No. of poles  PIN 1             | Screw terminals SK terminal female green 1 13+                     |

| Color contact carrier    | green              |
|--------------------------|--------------------|
| No. of poles             | 1                  |
| PIN 1                    | 14                 |
| Connection               | Screw terminals SK |
| Family construction form | terminal           |
| Gender                   | female             |
| Color contact carrier    | green              |
| No. of poles             | 1                  |
| PIN 1                    | A 1                |
| Connection               | Screw terminals SK |
| Family construction form | terminal           |
| Gender                   | female             |
| Color contact carrier    | green              |
| No. of poles             | 1                  |
| PIN 1                    | A 2                |