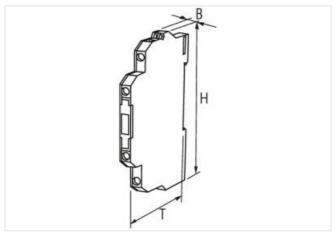

stay connected

| EOLASS 11 1                                                                                                                                                                    | 27371604                                                           |
|--------------------------------------------------------------------------------------------------------------------------------------------------------------------------------|--------------------------------------------------------------------|
| ECLASS-11.1<br>ECLASS-12.0                                                                                                                                                     |                                                                    |
|                                                                                                                                                                                | 27371604                                                           |
| ETIM-5.0 customs tariff number                                                                                                                                                 | EC001504                                                           |
| GTIN                                                                                                                                                                           | 85414900                                                           |
|                                                                                                                                                                                | 4048879026819                                                      |
| Packaging unit                                                                                                                                                                 |                                                                    |
| Electrical data   Input                                                                                                                                                        |                                                                    |
| Input voltage OFF DC min.                                                                                                                                                      | 0 V                                                                |
| Input voltage OFF DC max.                                                                                                                                                      | 5 V                                                                |
| Input voltage DC min.                                                                                                                                                          | 10 V                                                               |
| Input voltage DC max.                                                                                                                                                          | 53 V                                                               |
| Current input DC                                                                                                                                                               | 10 mA                                                              |
| Electrical data   Output                                                                                                                                                       |                                                                    |
| Switch off delay max.                                                                                                                                                          | 5 ms                                                               |
| Switch on delay max.                                                                                                                                                           | 2 ms                                                               |
| Quiescent current OFF max.                                                                                                                                                     | 0,025 mA                                                           |
| Switching frequency inductive max.                                                                                                                                             | 0,1 Hz                                                             |
| Switching frequency ohmic max.                                                                                                                                                 | 1 Hz                                                               |
| Voltage switching DC min.                                                                                                                                                      | 5 V                                                                |
| Switching voltage DC max.                                                                                                                                                      | 48 V                                                               |
| Switching current min.                                                                                                                                                         | 1 mA                                                               |
| Switching current max.                                                                                                                                                         | 6 A                                                                |
| Voltage drop DC max.                                                                                                                                                           | 0,1 V                                                              |
| Diagnostics                                                                                                                                                                    |                                                                    |
| Status indication LED                                                                                                                                                          | yellow                                                             |
| Device protection   Electrical                                                                                                                                                 |                                                                    |
| Rated insulation voltage                                                                                                                                                       | 2750 V                                                             |
| Device protection   Media                                                                                                                                                      |                                                                    |
| Flame resistance                                                                                                                                                               | flame retardant                                                    |
| Mechanical data   Material data                                                                                                                                                |                                                                    |
| Color housing                                                                                                                                                                  | black                                                              |
| Material housing                                                                                                                                                               | Plastic                                                            |
| Mechanical data   Mounting data                                                                                                                                                |                                                                    |
| Mounting method                                                                                                                                                                | geschnappt                                                         |
| Suitable for mounting type                                                                                                                                                     | mounting rail, (EN 60715)                                          |
| Height                                                                                                                                                                         | 78 mm                                                              |
| Width                                                                                                                                                                          | 6,2 mm                                                             |
| Depth                                                                                                                                                                          | 70 mm                                                              |
|                                                                                                                                                                                |                                                                    |
| Environmental characteristics   Climatic                                                                                                                                       |                                                                    |
| Environmental characteristics   Climatic                                                                                                                                       | -20 °C                                                             |
| Operating temperature min.                                                                                                                                                     | -20 °C                                                             |
| Operating temperature min. Operating temperature max.                                                                                                                          | -20 °C<br>60 °C                                                    |
| Operating temperature min. Operating temperature max.  Connection type 4                                                                                                       | 60 °C                                                              |
| Operating temperature min. Operating temperature max.  Connection type 4  Connection                                                                                           | 60 °C  Screw terminals SK                                          |
| Operating temperature min. Operating temperature max.  Connection type 4  Connection  Family construction form                                                                 | 60 °C  Screw terminals SK  terminal                                |
| Operating temperature min. Operating temperature max.  Connection type 4  Connection  Family construction form  Gender                                                         | 60 °C  Screw terminals SK  terminal  female                        |
| Operating temperature min. Operating temperature max.  Connection type 4  Connection  Family construction form  Gender  Color contact carrier                                  | 60 °C  Screw terminals SK terminal female green                    |
| Operating temperature min. Operating temperature max.  Connection type 4  Connection  Family construction form  Gender  Color contact carrier  No. of poles                    | 60 °C  Screw terminals SK  terminal  female  green                 |
| Operating temperature min. Operating temperature max.  Connection type 4  Connection  Family construction form  Gender  Color contact carrier  No. of poles  PIN 1             | Screw terminals SK terminal female green 1 13+                     |
| Operating temperature min. Operating temperature max.  Connection type 4  Connection  Family construction form  Gender  Color contact carrier  No. of poles  PIN 1  Connection | Screw terminals SK terminal female green 1 13 + Screw terminals SK |
| Operating temperature min. Operating temperature max.  Connection type 4  Connection  Family construction form  Gender  Color contact carrier  No. of poles  PIN 1             | Screw terminals SK terminal female green 1 13+                     |