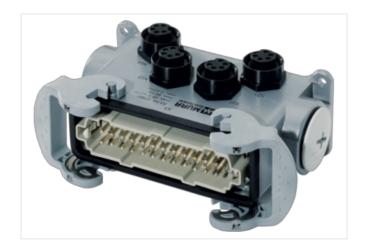

## **POWER DISTRIBUTOR PD4 7/8" 5 POLE**

24+E male to 4 x 7/8" 5-pole female

Industry male plug 24+PE to 4× 7/8" UNF female 5-pole

## Illustration

Product may differ from Image

| Commercial data |          |  |
|-----------------|----------|--|
| ECLASS-6.0      | 27279219 |  |
| ECLASS-6.1      | 27142601 |  |
| ECLASS-7.0      | 27142601 |  |
| ECLASS-8.0      | 27142601 |  |
| ECLASS-9.0      | 27142601 |  |
| ECLASS-10.1     | 27142601 |  |
|                 |          |  |