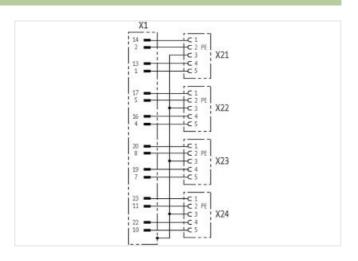

## **POWER DISTRIBUTOR PD4 7/8" 5 POLE**

24+E male to 4 x 7/8" 5-pole female

Industry male plug 24+PE to 4× 7/8" UNF female 5-pole