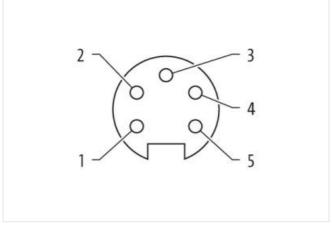

## **POWER DISTRIBUTOR PD4 7/8" 5 POLE**

24+E male to 4 x 7/8" 5-pole female

Industry male plug 24+PE to 4× 7/8" UNF female 5-pole