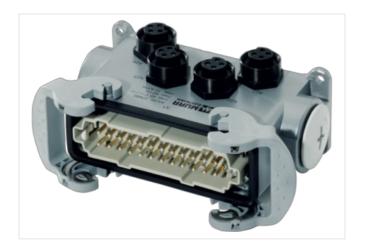

## **POWER DISTRIBUTOR PD4 7/8" 4 POLE**

24+E male to 4 x 7/8" 4-pole female

Industry male plug 24+PE to 4× 7/8" UNF female 4-pole

## Illustration

Product may differ from Image

| Commercial data |          |
|-----------------|----------|
| ECLASS-6.0      | 27279219 |
| ECLASS-6.1      | 27142601 |
| ECLASS-7.0      | 27142601 |
| ECLASS-8.0      | 27142601 |
| ECLASS-9.0      | 27142601 |
| ECLASS-10.1     | 27142601 |