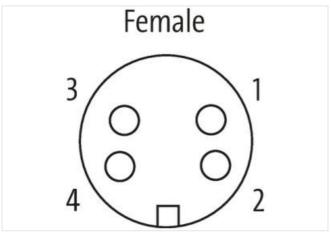

## **POWER DISTRIBUTOR PD4 7/8" 4 POLE**

24+E male to 4 x 7/8" 4-pole female

Industry male plug 24+PE to 4× 7/8" UNF female 4-pole