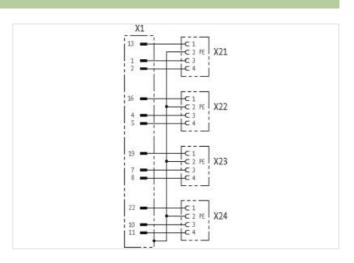

## **POWER DISTRIBUTOR PD4 7/8" 4 POLE**

24+E male to 4 x 7/8" 4-pole female

Industry male plug 24+PE to 4× 7/8" UNF female 4-pole