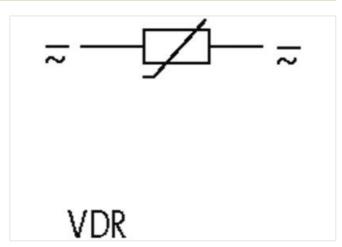

## **UNIVERSAL CONTACTOR SUPPRESSOR**

Varistor, 230VAC/DC

230 V AC/DC **VDR** 

For other configurations and voltages, please inquire.