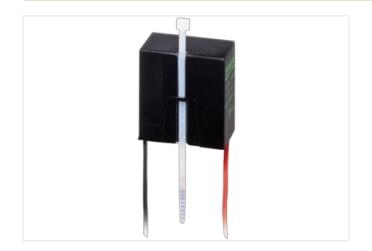

## **UNIVERSAL CONTACTOR SUPPRESSOR**

Varistor, 230VAC/DC

230 V AC/DC **VDR** 

For other configurations and voltages, please inquire.

## Illustration

Product may differ from Image

| ECLASS-6.0 27371013   ECLASS-6.1 27371013   ECLASS-7.0 27371013 |  |
|-----------------------------------------------------------------|--|
|                                                                 |  |
| ECLASS-7.0 27371013                                             |  |
|                                                                 |  |
| ECLASS-8.0 27371013                                             |  |
| ECLASS-9.0 27371013                                             |  |
| ECLASS-10.1 27371013                                            |  |