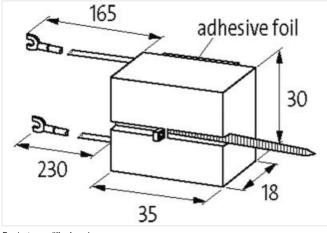

| stay connect | ted |
|--------------|-----|
|--------------|-----|

| ECLASS-11.1                              | 27371013                  |
|------------------------------------------|---------------------------|
| ECLASS-12.0                              | 27371013                  |
| ETIM-5.0                                 | EC002498                  |
| customs tariff number                    | 85363010                  |
| GTIN                                     | 4048879017183             |
| Packaging unit                           | 1                         |
| Compatibility   Compatible with          |                           |
| Appropriate contactors                   | universal                 |
| Electrical data                          |                           |
| Damping factor                           | 1.5× UN                   |
| Holding power max.                       | 200 W                     |
| Electrical data   Input                  |                           |
| Input voltage AC min.                    | 130 V                     |
| Input voltage AC max.                    | 250 V                     |
| Input voltage DC min.                    | 130 V                     |
| Input voltage DC max.                    | 250 V                     |
| Installation   Connection                |                           |
| Connection information                   | self-securing cable forks |
| Device protection   Media                |                           |
| Flame resistance                         | flame retardant           |
| Mechanical data   Material data          |                           |
| Combustibility class housing (UL94)      | V-0                       |
| Material housing                         | Plastic                   |
| Mechanical data   Mounting data          |                           |
| Height                                   | 35 mm                     |
| Width                                    | 30 mm                     |
| Depth                                    | 18 mm                     |
| Environmental characteristics   Climatic |                           |
| Operating temperature min.               | -20 °C                    |
| Operating temperature max.               | 70 °C                     |