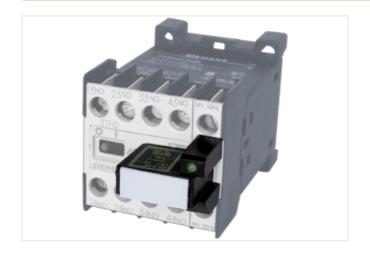

## SIEMENS CONTACTOR SUPPRESSOR

Diode and LED, 24VDC

24 V DC Diode + LED For other configurations and voltages, please inquire.

## Illustration

Product may differ from Image

| Commercial data |          |  |
|-----------------|----------|--|
| ECLASS-6.0      | 27371013 |  |
| ECLASS-6.1      | 27371013 |  |
| ECLASS-7.0      | 27371013 |  |
| ECLASS-8.0      | 27371013 |  |
| ECLASS-9.0      | 27371013 |  |
| ECLASS-10.1     | 27371013 |  |
|                 | 27071010 |  |