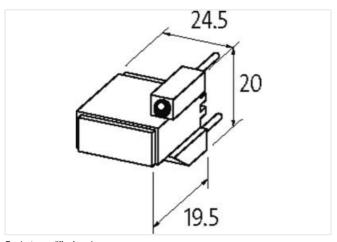

stay connected

| ECLASS-11.1                             | 27371013                         |
|-----------------------------------------|----------------------------------|
| ECLASS-12.0                             | 27371013                         |
| ETIM-5.0                                | EC002498                         |
| customs tariff number                   | 85363010                         |
| GTIN                                    | 4048879017480                    |
| Packaging unit                          | 1                                |
| Compatibility   Compatible with         |                                  |
| Appropriate contactors                  | 3 TH 2; 3 TF 2; 3 TH 20; 3 TF 20 |
| Electrical data                         |                                  |
| Damping factor                          | 1.5× UN                          |
| Electrical data   Input                 |                                  |
| Input voltage DC min.                   | 12 V                             |
| Input voltage DC max.                   | 30 V                             |
| Installation   Connection               |                                  |
| Connection information                  | self-securing cable forks        |
| Device protection   Media               |                                  |
| Flame resistance                        | flame retardant                  |
| Mechanical data   Material data         |                                  |
| Combustibility class housing (UL94)     | V-0                              |
| Material housing                        | Plastic                          |
| Mechanical data   Mounting data         |                                  |
| Height                                  | 19,5 mm                          |
| Width                                   | 20 mm                            |
| Depth                                   | 24,5 mm                          |
| Environmental characteristics   Climati | c                                |
| Operating temperature min.              | -20 °C                           |
| Operating temperature max.              | 70 °C                            |