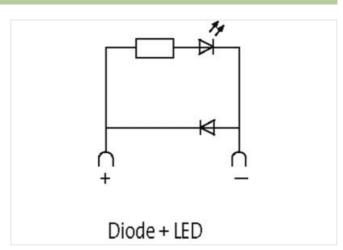

## SIEMENS CONTACTOR SUPPRESSOR

Diode and LED, 24VDC

24 V DC Diode + LED For other configurations and voltages, please inquire.