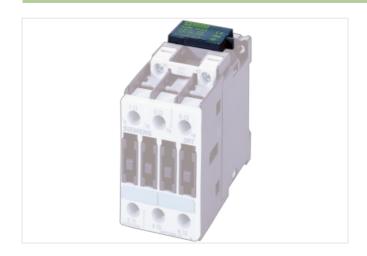

## SIEMENS CONTACTOR SUPPRESSOR

Diode, 0...240VDC

24 V DC Diode/Z-Diode Mounts on the underside of the contactor For other configurations and voltages, please inquire.

## Illustration

Diode/Z-Diode

Product may differ from Image

| Commercial data |          |  |
|-----------------|----------|--|
| ECLASS-6.0      | 27371013 |  |
| ECLASS-6.1      | 27371013 |  |
| ECLASS-7.0      | 27371013 |  |
| ECLASS-8.0      | 27371013 |  |
| ECLASS-9.0      | 27371013 |  |
| ECLASS-10.1     | 27371013 |  |