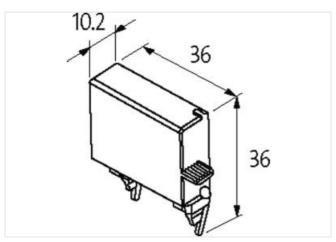

## Illustration

Diode/Z-Diode

Product may differ from Image

| Commercial data |          |  |
|-----------------|----------|--|
| ECLASS-6.0      | 27371013 |  |
| ECLASS-6.1      | 27371013 |  |
| ECLASS-7.0      | 27371013 |  |
| ECLASS-8.0      | 27371013 |  |
| ECLASS-9.0      | 27371013 |  |
| ECLASS-10.1     | 27371013 |  |

stay connected

| ECLASS-11.1                            | 27371013         |  |
|----------------------------------------|------------------|--|
| ECLASS-12.0                            | 27371013         |  |
| ETIM-5.0                               | EC002498         |  |
| customs tariff number                  | 85363010         |  |
| GTIN                                   | 4048879017503    |  |
| Packaging unit                         | 1                |  |
| Compatibility   Compatible with        |                  |  |
| Appropriate contactors                 | 3 RT 10.24/25/26 |  |
| Electrical data                        |                  |  |
| Damping factor                         | 1.5× UN          |  |
| Electrical data   Input                |                  |  |
| Input voltage DC min.                  | 0 V              |  |
| Input voltage DC max.                  | 30 V             |  |
| Installation   Connection              |                  |  |
| Connection information                 | Plug contact     |  |
| Device protection   Media              |                  |  |
| Flame resistance                       | flame retardant  |  |
| Mechanical data   Material data        |                  |  |
| Combustibility class housing (UL94)    | V-0              |  |
| Material housing                       | Plastic          |  |
| Mechanical data   Mounting data        |                  |  |
| Height                                 | 36 mm            |  |
| Width                                  | 36 mm            |  |
| Depth                                  | 10,2 mm          |  |
| Environmental characteristics   Climat | c                |  |
| Operating temperature min.             | -20 °C           |  |
| Operating temperature max.             | 70 °C            |  |