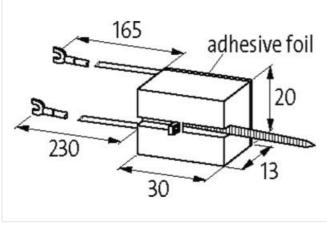

stay connected

| ECLASS-11.1                              | 27371013                  |
|------------------------------------------|---------------------------|
| ECLASS-12.0                              | 27371013                  |
| ETIM-5.0                                 | EC002498                  |
| customs tariff number                    | 85363010                  |
| GTIN                                     | 4048879018135             |
| Packaging unit                           | 1                         |
| Compatibility   Compatible with          |                           |
| Appropriate contactors                   | universal                 |
| Electrical data                          |                           |
| Damping factor                           | 1.5× UN                   |
| Holding power max.                       | 200 W                     |
| Electrical data   Input                  |                           |
| Input voltage AC min.                    | 110 V                     |
| Input voltage AC max.                    | 250 V                     |
| Input voltage DC min.                    | 110 V                     |
| Input voltage DC max.                    | 250 V                     |
| Installation   Connection                |                           |
| Connection information                   | self-securing cable forks |
| Device protection   Media                |                           |
| Flame resistance                         | flame retardant           |
| Mechanical data   Material data          |                           |
| Combustibility class housing (UL94)      | V-0                       |
| Material housing                         | Plastic                   |
| Mechanical data   Mounting data          |                           |
| Height                                   | 30 mm                     |
| Width                                    | 20 mm                     |
| Depth                                    | 13 mm                     |
| Environmental characteristics   Climatic |                           |
| Operating temperature min.               | -20 °C                    |
| Operating temperature max.               | 70 °C                     |