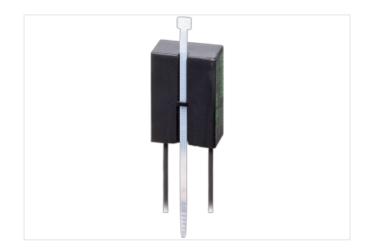

## Illustration

Product may differ from Image

| Commercial data |          |  |
|-----------------|----------|--|
| ECLASS-6.0      | 27371013 |  |
| ECLASS-6.1      | 27371013 |  |
| ECLASS-7.0      | 27371013 |  |
| ECLASS-8.0      | 27371013 |  |
| ECLASS-9.0      | 27371013 |  |
| ECLASS-10.1     | 27371013 |  |
|                 | 27071010 |  |