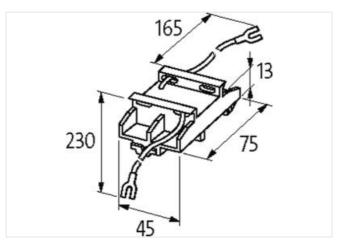

stay connected

| ECLASS-11.1                              | 27371013                  |  |
|------------------------------------------|---------------------------|--|
| ECLASS-12.0                              | 27371013                  |  |
| ETIM-5.0                                 | EC002498                  |  |
| customs tariff number                    | 85363010                  |  |
| GTIN                                     | 4048879018319             |  |
| Packaging unit                           | 1                         |  |
| Compatibility   Compatible with          |                           |  |
| Appropriate contactors                   | universal                 |  |
| Electrical data                          |                           |  |
| Damping factor                           | 1.5× UN                   |  |
| Holding power max.                       | 25 W                      |  |
| Electrical data   Input                  |                           |  |
| Input voltage DC min.                    | 24 V                      |  |
| Input voltage DC max.                    | 240 V                     |  |
| Installation   Connection                |                           |  |
| Connection information                   | self-securing cable forks |  |
| Device protection   Media                |                           |  |
| Flame resistance                         | flame retardant           |  |
| Mechanical data   Material data          |                           |  |
| Combustibility class housing (UL94)      | V-0                       |  |
| Material housing                         | Plastic                   |  |
| Mechanical data   Mounting data          |                           |  |
| Mounting method                          | geschnappt                |  |
| Suitable for mounting type               | mounting rail, (EN 60715) |  |
| Height                                   | 75 mm                     |  |
| Width                                    | 45 mm                     |  |
| Depth                                    | 13 mm                     |  |
| Environmental characteristics   Climatic |                           |  |
| Operating temperature min.               | -20 °C                    |  |
| Operating temperature max.               | 70 °C                     |  |
|                                          |                           |  |