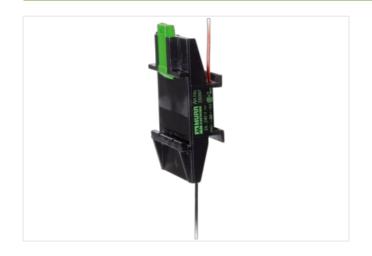

## Illustration

Product may differ from Image

| Commercial data |          |  |
|-----------------|----------|--|
| ECLASS-6.0      | 27371013 |  |
| ECLASS-6.1      | 27371013 |  |
| ECLASS-7.0      | 27371013 |  |
| ECLASS-8.0      | 27371013 |  |
| ECLASS-9.0      | 27371013 |  |
| ECLASS-10.1     | 27371013 |  |

## SUPPRESSOR FOR CONTACTORS

VDR-diode, 220 VDC, 25 W

24...240 V DC VDR + Diode DIN-rail mountable (EN 60715) For other configurations and voltages, please inquire.