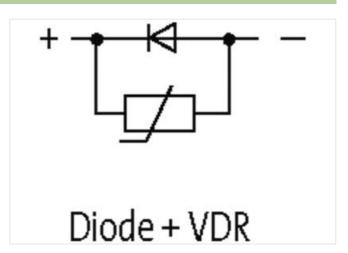

## SUPPRESSOR FOR CONTACTORS

VDR-diode, 220 VDC, 25 W

24...240 V DC VDR + Diode DIN-rail mountable (EN 60715) For other configurations and voltages, please inquire.