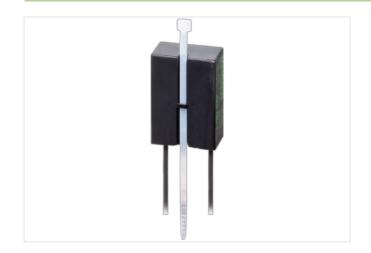

## SUPPRESSOR FOR CONTACTORS

Diode, 24...240 VDC, 15 W

24...240 V DC Diode

For other configurations and voltages, please inquire.

## Illustration

Product may differ from Image

| Commercial data |          |  |
|-----------------|----------|--|
| ECLASS-6.0      | 27371013 |  |
| ECLASS-6.1      | 27371013 |  |
| ECLASS-7.0      | 27371013 |  |
| ECLASS-8.0      | 27371013 |  |
| ECLASS-9.0      | 27371013 |  |
| ECLASS-10.1     | 27371013 |  |
|                 | 27071010 |  |