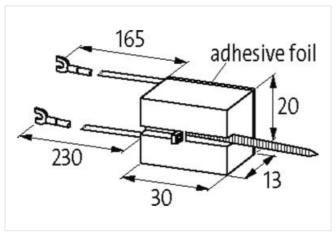

stay connected

| ECLASS-11.1                              | 27371013                  |
|------------------------------------------|---------------------------|
| ECLASS-12.0                              | 27371013                  |
| ETIM-5.0                                 | EC002498                  |
| customs tariff number                    | 85363010                  |
| GTIN                                     | 4048879018753             |
| Packaging unit                           | 1                         |
| Compatibility   Compatible with          |                           |
| Appropriate contactors                   | universal                 |
| Electrical data                          |                           |
| Damping factor                           | 1.5× UN                   |
| Holding power max.                       | 15 W                      |
| Electrical data   Input                  |                           |
| Input voltage AC min.                    | 24 V                      |
| Input voltage AC max.                    | 240 V                     |
| Installation   Connection                |                           |
| Connection information                   | self-securing cable forks |
| Device protection   Media                |                           |
| Flame resistance                         | flame retardant           |
| Mechanical data   Material data          |                           |
| Combustibility class housing (UL94)      | V-0                       |
| Material housing                         | Plastic                   |
| Mechanical data   Mounting data          |                           |
| Height                                   | 30 mm                     |
| Width                                    | 20 mm                     |
| Depth                                    | 13 mm                     |
| Environmental characteristics   Climatic |                           |
| Operating temperature min.               | -20 °C                    |
| Operating temperature max.               | 70 °C                     |