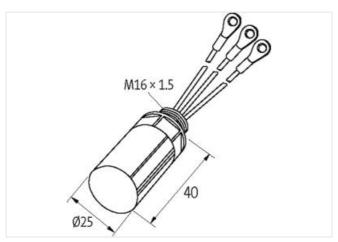

| ECLASS-11.1                              | 27371013            |
|------------------------------------------|---------------------|
| ECLASS-12.0                              | 27371013            |
| ETIM-5.0                                 | EC000197            |
| customs tariff number                    | 85363010            |
| GTIN                                     | 4048879018920       |
| Packaging unit                           | 1                   |
| Electrical data   Input                  |                     |
| Input voltage AC                         | 400 V               |
| Installation                             |                     |
| Connection cross section max.            | 0,5 mm <sup>2</sup> |
| Installation   Connection                |                     |
| Connection information                   | Single strands      |
| Length single strands                    | 100 mm              |
| Ring terminals                           | M6isolated          |
| Device protection   Media                |                     |
| Flame resistance                         | flame retardant     |
| Mechanical data   Material data          |                     |
| Combustibility class housing (UL94)      | V-0                 |
| Material housing                         | Plastic             |
| Material potting compound                | 2-component epoxy   |
| Mechanical data   Mounting data          |                     |
| Mounting method                          | inserted            |
| Suitable for mounting type               | Motorklemmkasten    |
| Height                                   | 25 mm               |
| Width                                    | 25 mm               |
| Depth                                    | 40 mm               |
| Environmental characteristics   Climatic |                     |
| Operating temperature min.               | -20 °C              |
| Operating temperature max.               | 60 °C               |