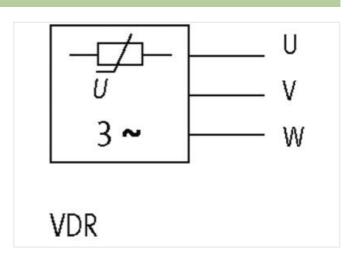

## **MOTOR SUPPRESSOR**

Varistor, 3x400VAC/7,5kW

3× 400 V AC **VDR** 

Suppressors for other voltages, frequencies, and motor ratings available on request. Do not use RC motor suppressors with frequency inverters.