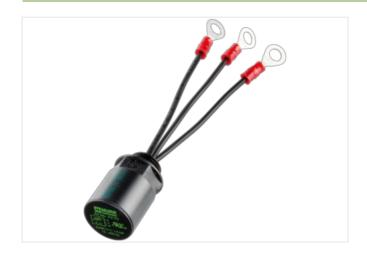

## Illustration

Product may differ from Image

| Commercial data |          |  |
|-----------------|----------|--|
| ECLASS-6.0      | 27371013 |  |
| ECLASS-6.1      | 27371013 |  |
| ECLASS-7.0      | 27371013 |  |
| ECLASS-8.0      | 27371013 |  |
| ECLASS-9.0      | 27371013 |  |
| ECLASS-10.1     | 27371013 |  |