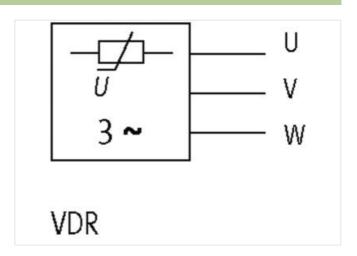

## **MOTOR SUPPRESSOR**

Varistor, 3x690VAC/20kW

3× 690 V AC **VDR** 

Suppressors for other voltages, frequencies, and motor ratings available on request. Do not use RC motor suppressors with frequency inverters.