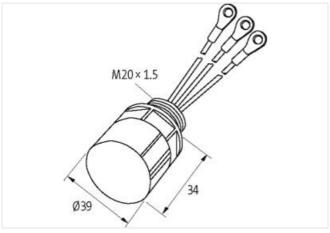

stay connected

| ECLASS-11.1                              | 27371013          |
|------------------------------------------|-------------------|
| ECLASS-12.0                              | 27371013          |
| ETIM-5.0                                 | EC000197          |
| customs tariff number                    | 85363010          |
| GTIN                                     | 4048879019064     |
| Packaging unit                           | 1                 |
| Electrical data   Supply                 |                   |
| Power frequency                          | 10 400 Hz         |
| Electrical data   Input                  |                   |
| Input voltage AC                         | 690 V             |
| Installation                             |                   |
| Connection cross section max.            | 1 mm <sup>2</sup> |
| Installation   Connection                |                   |
| Connection information                   | Single strands    |
| Length single strands                    | 150 mm            |
| Ring terminals                           | M6isolated        |
| Device protection   Media                |                   |
| Flame resistance                         | flame retardant   |
| Mechanical data   Material data          |                   |
| Combustibility class housing (UL94)      | V-0               |
| Material housing                         | Plastic           |
| Material potting compound                | 2-component epoxy |
| Mechanical data   Mounting data          |                   |
| Mounting method                          | inserted          |
| Suitable for mounting type               | Motorklemmkasten  |
| Height                                   | 39 mm             |
| Width                                    | 39 mm             |
| Depth                                    | 44 mm             |
| Environmental characteristics   Climatic | ;                 |
| Operating temperature min.               | -20 °C            |
| Operating temperature max.               | 60 °C             |