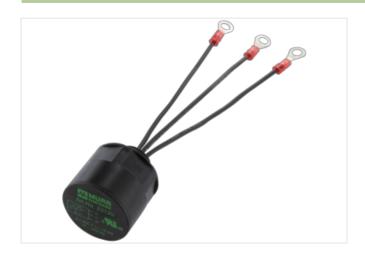

## Illustration

Product may differ from Image

| Commercial data |          |  |
|-----------------|----------|--|
| ECLASS-6.0      | 27371013 |  |
| ECLASS-6.1      | 27371013 |  |
| ECLASS-7.0      | 27371013 |  |
| ECLASS-8.0      | 27371013 |  |
| ECLASS-9.0      | 27371013 |  |
| ECLASS-10.1     | 27371013 |  |