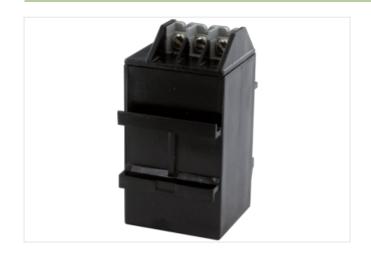

## **MOTOR SUPPRESSOR**

RC, 3x500VAC/4kW

3× 500 V AC +10% RC

Suppressors for other voltages, frequencies, and motor ratings available on request. Do not use RC motor suppressors with frequency inverters.

## Illustration

Product may differ from Image

| Commercial data |          |  |
|-----------------|----------|--|
| ECLASS-6.0      | 27371013 |  |
| ECLASS-6.1      | 27371013 |  |
| ECLASS-7.0      | 27371013 |  |
| ECLASS-8.0      | 27371013 |  |
| ECLASS-9.0      | 27371013 |  |
| ECLASS-10.1     | 27371013 |  |