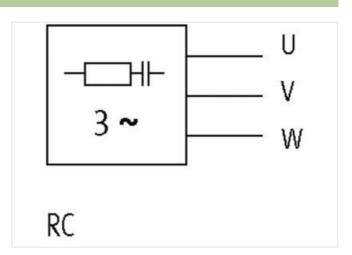

## **MOTOR SUPPRESSOR**

RC, 3x500VAC/4kW

3× 500 V AC +10% RC

Suppressors for other voltages, frequencies, and motor ratings available on request. Do not use RC motor suppressors with frequency inverters.

| ECLASS-11.1                              | 27371013            |
|------------------------------------------|---------------------|
| ECLASS-12.0                              | 27371013            |
| ETIM-5.0                                 | EC000197            |
| customs tariff number                    | 85363010            |
| GTIN                                     | 4048879019668       |
| Packaging unit                           | 1                   |
| Electrical data   Supply                 |                     |
| Power frequency                          | 50 60 Hz            |
| Electrical data   Input                  |                     |
| Input voltage AC                         | 500 V               |
| Installation                             |                     |
| Connection cross-section solid min.      | 0,75 mm²            |
| Connection cross-section solid max.      | 2,5 mm <sup>2</sup> |
| Installation   Connection                |                     |
| Connection information                   | terminal            |
| Family construction form                 | M4                  |
| Installation   Pin assignment            |                     |
| No. of poles                             | 3                   |
| Device protection   Media                |                     |
| Flame resistance                         | flame retardant     |
| Mechanical data   Material data          |                     |
| Combustibility class housing (UL94)      | V-0                 |
| Material housing                         | Plastic             |
| Material potting compound                | 2-component epoxy   |
| Mechanical data   Mounting data          |                     |
| Height                                   | 75 mm               |
| Width                                    | 45 mm               |
| Depth                                    | 42 mm               |
| Environmental characteristics   Climatic |                     |
| Operating temperature min.               | -20 °C              |
| Operating temperature max.               | 60 °C               |