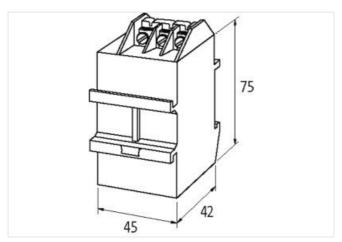

| ECLASS-11.1                              | 27371013            |
|------------------------------------------|---------------------|
| ECLASS-12.0                              | 27371013            |
| ETIM-5.0                                 | EC000197            |
| customs tariff number                    | 85363010            |
| GTIN                                     | 4048879019668       |
| Packaging unit                           | 1                   |
| Electrical data   Supply                 |                     |
| Power frequency                          | 50 60 Hz            |
| Electrical data   Input                  |                     |
| Input voltage AC                         | 500 V               |
| Installation                             |                     |
| Connection cross-section solid min.      | 0,75 mm²            |
| Connection cross-section solid max.      | 2,5 mm <sup>2</sup> |
| Installation   Connection                |                     |
| Connection information                   | terminal            |
| Family construction form                 | M4                  |
| Installation   Pin assignment            |                     |
| No. of poles                             | 3                   |
| Device protection   Media                |                     |
| Flame resistance                         | flame retardant     |
| Mechanical data   Material data          |                     |
| Combustibility class housing (UL94)      | V-0                 |
| Material housing                         | Plastic             |
| Material potting compound                | 2-component epoxy   |
| Mechanical data   Mounting data          |                     |
| Height                                   | 75 mm               |
| Width                                    | 45 mm               |
| Depth                                    | 42 mm               |
| Environmental characteristics   Climatic |                     |
| Operating temperature min.               | -20 °C              |
| Operating temperature max.               | 60 °C               |