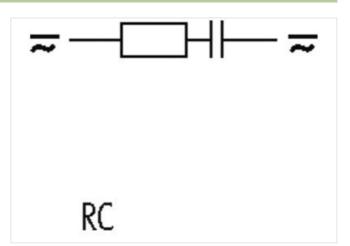

## SIEMENS CONTACTOR SUPPRESSOR

RC, 230VAC/DC

230 V AC/DC

RC

For other configurations and voltages, please inquire.