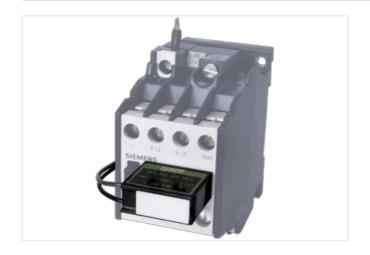

## Illustration

Product may differ from Image

| Commercial data |          |  |
|-----------------|----------|--|
| ECLASS-6.0      | 27371013 |  |
| ECLASS-6.1      | 27371013 |  |
| ECLASS-7.0      | 27371013 |  |
| ECLASS-8.0      | 27371013 |  |
| ECLASS-9.0      | 27371013 |  |
| ECLASS-10.1     | 27371013 |  |
|                 | 27071010 |  |