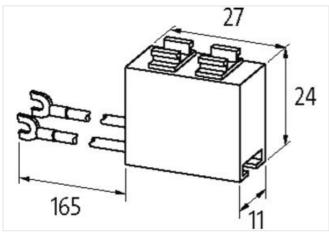

stay connected

| ECLASS-11.1                              | 27371013                              |
|------------------------------------------|---------------------------------------|
| ECLASS-12.0                              | 27371013                              |
| ETIM-5.0                                 | EC002498                              |
| customs tariff number                    | 85363010                              |
| GTIN                                     | 4048879019781                         |
| Packaging unit                           | 1                                     |
| Compatibility   Compatible with          |                                       |
| Appropriate contactors                   | 3 TH 3/4/8; 3 TF 3045; 3 TB 403 TB 44 |
| Electrical data                          |                                       |
| Damping factor                           | 1.5× UN                               |
| Electrical data   Input                  |                                       |
| Input voltage AC min.                    | 127 V                                 |
| Input voltage AC max.                    | 240 V                                 |
| Input voltage DC min.                    | 127 V                                 |
| Input voltage DC max.                    | 240 V                                 |
| Installation   Connection                |                                       |
| Connection information                   | self-securing cable forks             |
| Device protection   Media                |                                       |
| Flame resistance                         | flame retardant                       |
| Mechanical data   Material data          |                                       |
| Combustibility class housing (UL94)      | V-0                                   |
| Material housing                         | Plastic                               |
| Mechanical data   Mounting data          |                                       |
| Height                                   | 11 mm                                 |
| Width                                    | 27 mm                                 |
| Depth                                    | 24 mm                                 |
| Environmental characteristics   Climatic |                                       |
| Operating temperature min.               | -20 °C                                |
| Operating temperature max.               | 70 °C                                 |