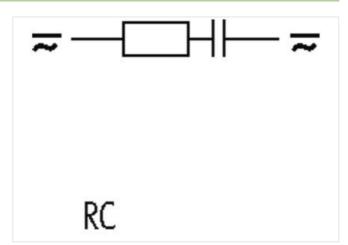

## SUPPRESSOR FOR CONTACTORS

RC, 230 VAC/DC, 20 VA/W

230 V AC/DC

RC

For other configurations and voltages, please inquire.