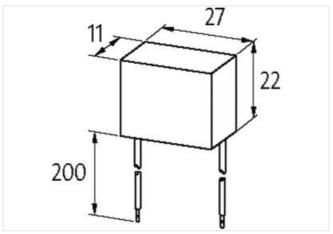

stay connected

| ECLASS-11.1                              | 27371013                  |
|------------------------------------------|---------------------------|
| ECLASS-12.0                              | 27371013                  |
| ETIM-5.0                                 | EC002498                  |
| customs tariff number                    | 85363010                  |
| GTIN                                     | 4048879020343             |
| Packaging unit                           | 1                         |
| Compatibility   Compatible with          |                           |
| Appropriate contactors                   | universal                 |
| Electrical data                          |                           |
| Damping factor                           | 1.5× UN                   |
| Holding power max.                       | 20 W                      |
| Electrical data   Input                  |                           |
| Input voltage AC min.                    | 110 V                     |
| Input voltage AC max.                    | 253 V                     |
| Input voltage DC min.                    | 110 V                     |
| Input voltage DC max.                    | 253 V                     |
| Installation   Connection                |                           |
| Connection information                   | flexible connection wires |
| Device protection   Media                |                           |
| Flame resistance                         | flame retardant           |
| Mechanical data   Material data          |                           |
| Combustibility class housing (UL94)      | V-0                       |
| Material housing                         | Plastic                   |
| Mechanical data   Mounting data          |                           |
| Height                                   | 22 mm                     |
| Width                                    | 27 mm                     |
| Depth                                    | 11 mm                     |
| Environmental characteristics   Climatic |                           |
| Operating temperature min.               | -20 °C                    |
| Operating temperature max.               | 70 °C                     |