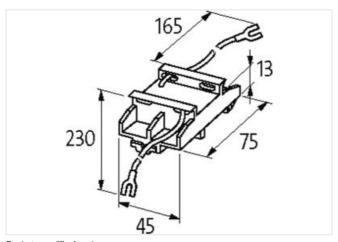

stay connected

| ECLASS-11.1                              | 27371013                  |
|------------------------------------------|---------------------------|
| ECLASS-12.0                              | 27371013                  |
| ETIM-5.0                                 | EC002498                  |
| customs tariff number                    | 85363010                  |
| GTIN                                     | 4048879020435             |
| Packaging unit                           | 1                         |
| Compatibility   Compatible with          |                           |
| Appropriate contactors                   | universal                 |
| Electrical data                          |                           |
| Damping factor                           | 1.5× UN                   |
| Holding power max.                       | 75 W                      |
| Electrical data   Input                  |                           |
| Input voltage AC min.                    | 110 V                     |
| Input voltage AC max.                    | 253 V                     |
| Input voltage DC min.                    | 110 V                     |
| Input voltage DC max.                    | 253 V                     |
| Installation   Connection                |                           |
| Connection information                   | self-securing cable forks |
| Device protection   Media                |                           |
| Flame resistance                         | flame retardant           |
| Mechanical data   Material data          |                           |
| Combustibility class housing (UL94)      | V-0                       |
| Material housing                         | Plastic                   |
| Mechanical data   Mounting data          |                           |
| Mounting method                          | geschnappt                |
| Suitable for mounting type               | mounting rail, (EN 60715) |
| Height                                   | 45 mm                     |
| Width                                    | 75 mm                     |
| Depth                                    | 13 mm                     |
| Environmental characteristics   Climatic |                           |
| Operating temperature min.               | -20 °C                    |
| Operating temperature max.               | 70 °C                     |