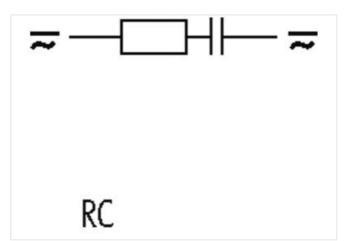

## **UNIVERSAL CONTACTOR SUPPRESSOR**

RC, 230VAC/DC/75VA/W

230 V AC/DC

RC

For other configurations and voltages, please inquire.