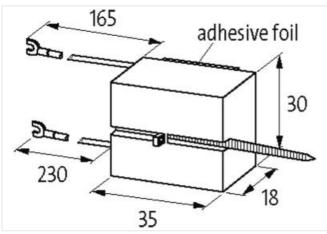

stay connected

| ECLASS-11.1                              | 27371013                  |
|------------------------------------------|---------------------------|
| ECLASS-12.0                              | 27371013                  |
| ETIM-5.0                                 | EC002498                  |
| customs tariff number                    | 85363010                  |
| GTIN                                     | 4048879020664             |
| Packaging unit                           | 1                         |
| Compatibility   Compatible with          |                           |
| Appropriate contactors                   | universal                 |
| Electrical data                          |                           |
| Damping factor                           | 1.5× UN                   |
| Holding power max.                       | 100 W                     |
| Electrical data   Input                  |                           |
| Input voltage AC min.                    | 250 V                     |
| Input voltage AC max.                    | 400 V                     |
| Installation   Connection                |                           |
| Connection information                   | self-securing cable forks |
| Device protection   Media                |                           |
| Flame resistance                         | flame retardant           |
| Mechanical data   Material data          |                           |
| Combustibility class housing (UL94)      | V-0                       |
| Material housing                         | Plastic                   |
| Mechanical data   Mounting data          |                           |
| Height                                   | 35 mm                     |
| Width                                    | 30 mm                     |
| Depth                                    | 18 mm                     |
| Environmental characteristics   Climatic |                           |
| Operating temperature min.               | -20 °C                    |
| Operating temperature max.               | 70 °C                     |