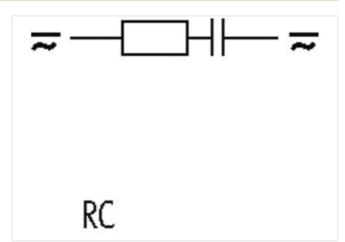

## SUPPRESSOR FOR CONTACTORS

RC, 400 VAC/DC, 100 VA

400 V AC/DC

RC

For other configurations and voltages, please inquire.