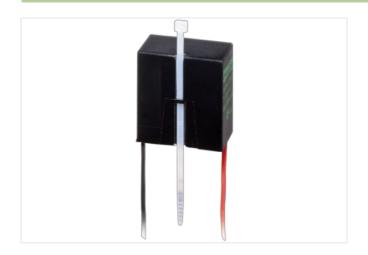

## Illustration

Product may differ from Image

| Commercial data |          |  |
|-----------------|----------|--|
| ECLASS-6.0      | 27371013 |  |
| ECLASS-6.1      | 27371013 |  |
| ECLASS-7.0      | 27371013 |  |
| ECLASS-8.0      | 27371013 |  |
| ECLASS-9.0      | 27371013 |  |
| ECLASS-10.1     | 27371013 |  |
|                 | 27071010 |  |