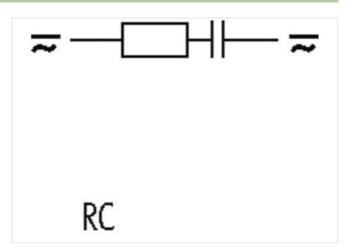

## **UNIVERSAL CONTACTOR SUPPRESSOR**

RC, 230VAC/DC/100VA/W

230 V AC/DC

RC

For other configurations and voltages, please inquire.