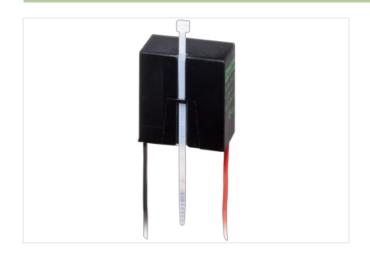

## Illustration

Product may differ from Image

| 27371013<br>27371013 |                      |                      |                      |                      |
|----------------------|----------------------|----------------------|----------------------|----------------------|
|                      |                      |                      |                      |                      |
| 07071010             |                      |                      |                      |                      |
| 27371013             |                      |                      |                      |                      |
| 27371013             |                      |                      |                      |                      |
| 27371013             |                      |                      |                      |                      |
| 27371013             |                      |                      |                      |                      |
|                      | 27371013<br>27371013 | 27371013<br>27371013 | 27371013<br>27371013 | 27371013<br>27371013 |