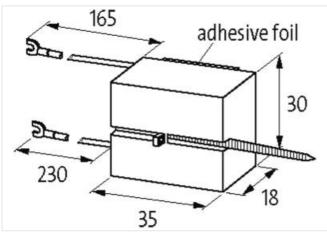

| ECLASS-11.1                              | 27371013                  |
|------------------------------------------|---------------------------|
| ECLASS-12.0                              | 27371013                  |
| ETIM-5.0                                 | EC002498                  |
| customs tariff number                    | 85363010                  |
| GTIN                                     | 4048879020671             |
| Packaging unit                           | 1                         |
| Compatibility   Compatible with          |                           |
| Appropriate contactors                   | universal                 |
| Electrical data                          |                           |
| Damping factor                           | 1.5× UN                   |
| Holding power max.                       | 100 W                     |
| Electrical data   Input                  |                           |
| Input voltage AC min.                    | 110 V                     |
| Input voltage AC max.                    | 250 V                     |
| Input voltage DC min.                    | 110 V                     |
| Input voltage DC max.                    | 250 V                     |
| Installation   Connection                |                           |
| Connection information                   | self-securing cable forks |
| Device protection   Media                |                           |
| Flame resistance                         | flame retardant           |
| Mechanical data   Material data          |                           |
| Combustibility class housing (UL94)      | V-0                       |
| Material housing                         | Plastic                   |
| Mechanical data   Mounting data          |                           |
| Height                                   | 35 mm                     |
| Width                                    | 30 mm                     |
| Depth                                    | 18 mm                     |
| Environmental characteristics   Climatic | c                         |
| Operating temperature min.               | -20 °C                    |
| Operating temperature max.               | 70 °C                     |