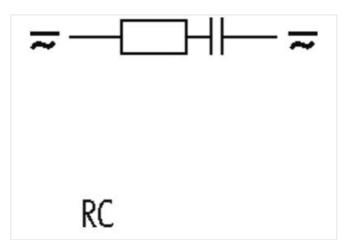

## SUPPRESSOR FOR CONTACTORS

RC, 230 VAC/DC, 15 VA/W

230 V AC/DC

RC

For other configurations and voltages, please inquire.