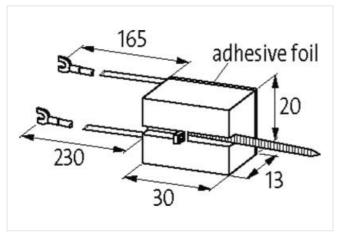

| ECLASS-11.1                              | 27371013                  |
|------------------------------------------|---------------------------|
| ECLASS-12.0                              | 27371013                  |
| ETIM-5.0                                 | EC002498                  |
| customs tariff number                    | 85363010                  |
| GTIN                                     | 4048879020732             |
| Packaging unit                           | 1                         |
| Compatibility   Compatible with          |                           |
| Appropriate contactors                   | universal                 |
| Electrical data                          |                           |
| Damping factor                           | 1.5× UN                   |
| Holding power max.                       | 15 W                      |
| Electrical data   Input                  |                           |
| Input voltage AC min.                    | 110 V                     |
| Input voltage AC max.                    | 250 V                     |
| Input voltage DC min.                    | 110 V                     |
| Input voltage DC max.                    | 250 V                     |
| Installation   Connection                |                           |
| Connection information                   | self-securing cable forks |
| Device protection   Media                |                           |
| Flame resistance                         | flame retardant           |
| Mechanical data   Material data          |                           |
| Combustibility class housing (UL94)      | V-0                       |
| Material housing                         | Plastic                   |
| Mechanical data   Mounting data          |                           |
| Height                                   | 30 mm                     |
| Width                                    | 20 mm                     |
| Depth                                    | 13 mm                     |
| Environmental characteristics   Climatic |                           |
| Operating temperature min.               | -20 °C                    |
| Operating temperature max.               | 70 °C                     |