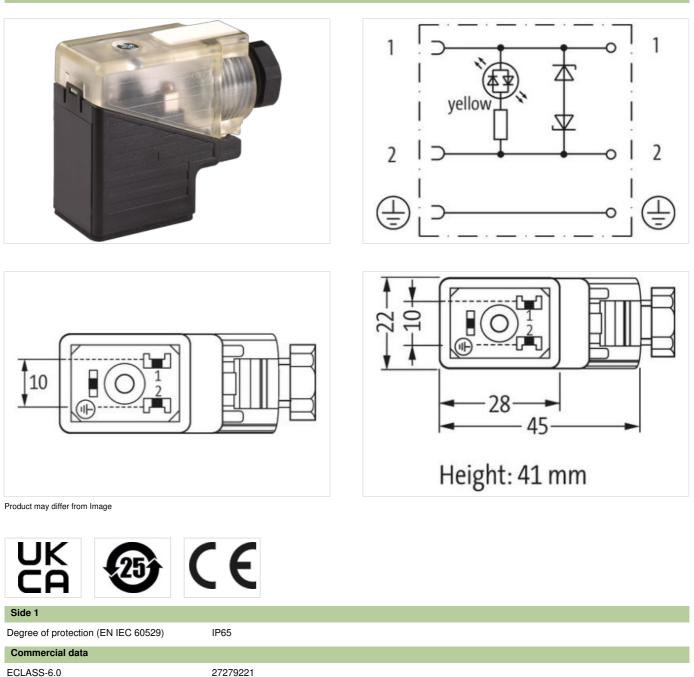

## SVS VALVE PLUG FORM B 10 MM FIELD-WIREABLE

24V LED+Z-Diode PG9

Form B (10 mm) 24 V AC ±20% / DC ±25% LED and Z-diode PG9 Plastic housings with good resistance against chemicals and oils. The resistance to aggressive media should be individually tested for your application. Further details on request.

Murrelektronik Canada | 2840 Argentia Rd Unit #9 | L5N 8G4 Mississauga, ON | Fon +1 905-362-2211 | Fax +1 905-362-2101 | shop@murr.ca | shop.murr.ca

| ECLASS-7.0                               | 27440104                                                                                                                                       |
|------------------------------------------|------------------------------------------------------------------------------------------------------------------------------------------------|
| ECLASS-8.0                               | 27440104                                                                                                                                       |
| ECLASS-9.0                               | 27440102                                                                                                                                       |
| ECLASS-10.1                              | 27440105                                                                                                                                       |
| ECLASS-11.1                              | 27440105                                                                                                                                       |
| ECLASS-12.0                              | 27440105                                                                                                                                       |
| ETIM-5.0                                 | EC002062                                                                                                                                       |
| customs tariff number                    | 85366990                                                                                                                                       |
| GTIN                                     | 4048879187336                                                                                                                                  |
| Packaging unit                           | 1                                                                                                                                              |
| Electrical data   Supply                 |                                                                                                                                                |
| Operating voltage AC                     | 24 V                                                                                                                                           |
| Operating voltage DC                     | 24 V                                                                                                                                           |
| Current operating per contact max.       | 4 A                                                                                                                                            |
| Diagnostics                              |                                                                                                                                                |
| Status indication LED                    | yellow                                                                                                                                         |
| Installation   Connection                |                                                                                                                                                |
| Tightening torque                        | 0,4 Nm                                                                                                                                         |
| Mounting set                             | M3                                                                                                                                             |
| Installation   Pin assignment            |                                                                                                                                                |
| No. of poles                             | 2 + PE                                                                                                                                         |
| Device protection   Electrical           |                                                                                                                                                |
| Additional condition protection degree   | inserted, screwed                                                                                                                              |
| Additional suppressor                    | Z-Diode                                                                                                                                        |
| Mechanical data   Mounting data          |                                                                                                                                                |
| Mounting method                          | inserted, screwed                                                                                                                              |
| Clamping range min.                      | 5 mm                                                                                                                                           |
| Clamping range max.                      | 9,5 mm                                                                                                                                         |
| Environmental characteristics   Climatic |                                                                                                                                                |
| Operating temperature min.               | -20 °C                                                                                                                                         |
| Operating temperature max.               | 0° 00                                                                                                                                          |
| Important installation notes             |                                                                                                                                                |
| Note on strain relief                    | Protect the connectors by suitable measures from mechanical loads, e.g. by the usage of cable ties.                                            |
| Note on bending radius                   | Attention: Observe the permissible bending radii when laying cables, as the IP protection class can be endangered by excessive bending forces. |