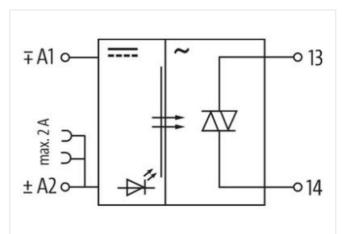

## MIRO TH 24VDC SK OPTO-COUPLER MODULE

IN: 50 VDC - OUT: 250 VAC / 0,5A

Triac 0.5 A 24 V DC Screw terminals

stay connected

| FOLACO 11.1                              | 07074004                             |
|------------------------------------------|--------------------------------------|
| ECLASS-11.1                              | 27371604                             |
| ECLASS-12.0                              | 27371604                             |
| ETIM-5.0                                 | EC001504                             |
| customs tariff number                    | 85414900                             |
| GTIN                                     | 4048879026789                        |
| Packaging unit                           | 1                                    |
| Electrical data   Input                  |                                      |
| Input voltage OFF DC min.                | 0 V                                  |
| Input voltage OFF DC max.                | 5 V                                  |
| Input voltage DC min.                    | 10 V                                 |
| Input voltage DC max.                    | 53 V                                 |
| Current input DC                         | 7 mA                                 |
| Electrical data   Output                 |                                      |
| Switch off delay max.                    | 10 ms                                |
| Switch on delay max.                     | 10 ms                                |
| Quiescent current OFF max.               | 0,3 mA                               |
| Additional condition switching frequency | depending on wiring                  |
| Switching frequency max.                 | 20 Hz                                |
| Voltage switching AC min.                | 24 V                                 |
| Switching voltage AC max.                | 250 V                                |
| Switching current min.                   | 1,5 mA                               |
| Switching current max.                   | 0,5 A                                |
| Voltage drop AC max.                     | 1,5 V                                |
| Diagnostics                              |                                      |
| Status indication LED                    | yellow                               |
| Device protection   Electrical           |                                      |
| Rated surge voltage                      | 2,5 kV                               |
| Device protection   Media                |                                      |
| Flame resistance                         | flame retardant                      |
| Mechanical data   Material data          |                                      |
| Color housing                            | black                                |
| Material housing                         | Plastic                              |
| Mechanical data   Mounting data          |                                      |
|                                          |                                      |
| Mounting method                          | geschnappt mounting rail, (EN 60715) |
| Suitable for mounting type               | 78 mm                                |
| Height Width                             | 6,2 mm                               |
| Depth                                    | 70 mm                                |
|                                          | / O IIIIII                           |
| Environmental characteristics   Climatic |                                      |
| Operating temperature min.               | -20 °C                               |
| Operating temperature max.               | 60 °C                                |
| Connection type 4                        |                                      |
| Connection                               | Screw terminals SK                   |
| Family construction form                 | terminal                             |
| Gender                                   | female                               |
| Color contact carrier                    | black                                |
| No. of poles                             | 1                                    |
| PIN 1                                    | 13                                   |
| Connection                               | Screw terminals SK                   |
| Family construction form                 | terminal                             |
| Gender                                   | female                               |
|                                          |                                      |