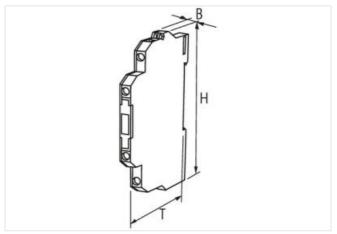

stay connected

| FOLACO 11.1                              | 07074004                             |
|------------------------------------------|--------------------------------------|
| ECLASS-11.1                              | 27371604                             |
| ECLASS-12.0                              | 27371604                             |
| ETIM-5.0                                 | EC001504                             |
| customs tariff number                    | 85414900                             |
| GTIN                                     | 4048879026789                        |
| Packaging unit                           | 1                                    |
| Electrical data   Input                  |                                      |
| Input voltage OFF DC min.                | 0 V                                  |
| Input voltage OFF DC max.                | 5 V                                  |
| Input voltage DC min.                    | 10 V                                 |
| Input voltage DC max.                    | 53 V                                 |
| Current input DC                         | 7 mA                                 |
| Electrical data   Output                 |                                      |
| Switch off delay max.                    | 10 ms                                |
| Switch on delay max.                     | 10 ms                                |
| Quiescent current OFF max.               | 0,3 mA                               |
| Additional condition switching frequency | depending on wiring                  |
| Switching frequency max.                 | 20 Hz                                |
| Voltage switching AC min.                | 24 V                                 |
| Switching voltage AC max.                | 250 V                                |
| Switching current min.                   | 1,5 mA                               |
| Switching current max.                   | 0,5 A                                |
| Voltage drop AC max.                     | 1,5 V                                |
| Diagnostics                              |                                      |
| Status indication LED                    | yellow                               |
| Device protection   Electrical           |                                      |
| Rated surge voltage                      | 2,5 kV                               |
| Device protection   Media                |                                      |
| Flame resistance                         | flame retardant                      |
| Mechanical data   Material data          |                                      |
| Color housing                            | black                                |
| Material housing                         | Plastic                              |
| Mechanical data   Mounting data          |                                      |
|                                          |                                      |
| Mounting method                          | geschnappt mounting rail, (EN 60715) |
| Suitable for mounting type               | 78 mm                                |
| Height Width                             | 6,2 mm                               |
| Depth                                    | 70 mm                                |
|                                          | / O IIIIII                           |
| Environmental characteristics   Climatic |                                      |
| Operating temperature min.               | -20 °C                               |
| Operating temperature max.               | 60 °C                                |
| Connection type 4                        |                                      |
| Connection                               | Screw terminals SK                   |
| Family construction form                 | terminal                             |
| Gender                                   | female                               |
| Color contact carrier                    | black                                |
| No. of poles                             | 1                                    |
| PIN 1                                    | 13                                   |
| Connection                               | Screw terminals SK                   |
| Family construction form                 | terminal                             |
| Gender                                   | female                               |
|                                          |                                      |