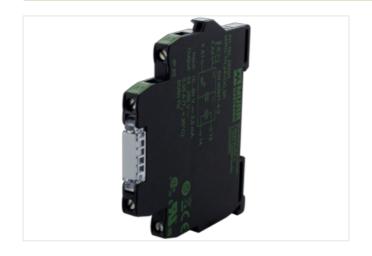

## Illustration

Product may differ from Image

| Commercial data |          |  |
|-----------------|----------|--|
| ECLASS-6.0      | 27371604 |  |
| ECLASS-6.1      | 27371604 |  |
| ECLASS-7.0      | 27371604 |  |
| ECLASS-8.0      | 27371604 |  |
| ECLASS-9.0      | 27371604 |  |
| ECLASS-10.1     | 27371604 |  |
|                 |          |  |