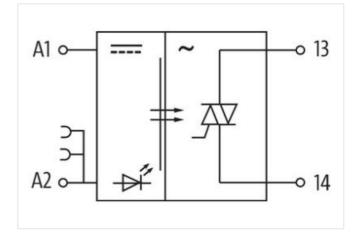

## MIRO TH 24VDC SK OPTO-COUPLER MODULE

IN: 50 VDC - OUT: 250 VAC / 0,5A

Triac 0.5 A 24 V DC Screw terminals

stay connected

| FOLACO 11.1                              | 07074004                             |
|------------------------------------------|--------------------------------------|
| ECLASS-11.1                              | 27371604                             |
| ECLASS-12.0                              | 27371604                             |
| ETIM-5.0                                 | EC001504                             |
| customs tariff number                    | 85414900                             |
| GTIN                                     | 4048879026789                        |
| Packaging unit                           | 1                                    |
| Electrical data   Input                  |                                      |
| Input voltage OFF DC min.                | 0 V                                  |
| Input voltage OFF DC max.                | 5 V                                  |
| Input voltage DC min.                    | 10 V                                 |
| Input voltage DC max.                    | 53 V                                 |
| Current input DC                         | 7 mA                                 |
| Electrical data   Output                 |                                      |
| Switch off delay max.                    | 10 ms                                |
| Switch on delay max.                     | 10 ms                                |
| Quiescent current OFF max.               | 0,3 mA                               |
| Additional condition switching frequency | depending on wiring                  |
| Switching frequency max.                 | 20 Hz                                |
| Voltage switching AC min.                | 24 V                                 |
| Switching voltage AC max.                | 250 V                                |
| Switching current min.                   | 1,5 mA                               |
| Switching current max.                   | 0,5 A                                |
| Voltage drop AC max.                     | 1,5 V                                |
| Diagnostics                              |                                      |
| Status indication LED                    | yellow                               |
| Device protection   Electrical           |                                      |
| Rated surge voltage                      | 2,5 kV                               |
| Device protection   Media                |                                      |
| Flame resistance                         | flame retardant                      |
| Mechanical data   Material data          |                                      |
| Color housing                            | black                                |
| Material housing                         | Plastic                              |
| Mechanical data   Mounting data          |                                      |
|                                          |                                      |
| Mounting method                          | geschnappt mounting rail, (EN 60715) |
| Suitable for mounting type               | 78 mm                                |
| Height Width                             | 6,2 mm                               |
| Depth                                    | 70 mm                                |
|                                          | / O IIIIII                           |
| Environmental characteristics   Climatic |                                      |
| Operating temperature min.               | -20 °C                               |
| Operating temperature max.               | 60 °C                                |
| Connection type 4                        |                                      |
| Connection                               | Screw terminals SK                   |
| Family construction form                 | terminal                             |
| Gender                                   | female                               |
| Color contact carrier                    | black                                |
| No. of poles                             | 1                                    |
| PIN 1                                    | 13                                   |
| Connection                               | Screw terminals SK                   |
| Family construction form                 | terminal                             |
| Gender                                   | female                               |
|                                          |                                      |