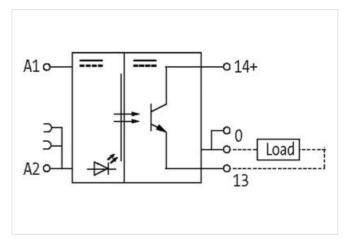

## **AMMDS 10-44/1 OPTO-COUPLER MODULE**

IN: 35 VDC - OUT: 35 VDC / 0.2 A

Transistor 0.2 A 24 V DC with minus plug link Double terminals on the output side for rapid switching

| Connection               | Screw terminals SK |
|--------------------------|--------------------|
| Family construction form | terminal           |
| Gender                   | female             |
| No. of poles             | 2                  |
| Connection               | Screw terminals SK |
| Family construction form | terminal           |
| Gender                   | female             |
| No. of poles             | 2                  |
| PIN 1                    | + 14               |
| PIN 2                    | 13                 |