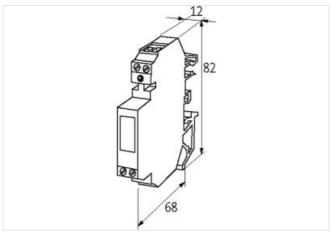

stay connected

| ECLASS-8.0                               | 27371604                            |
|------------------------------------------|-------------------------------------|
| ECLASS-9.0                               | 27371604                            |
| ECLASS-10.1                              | 27371604                            |
| ECLASS-11.1                              | 27371604                            |
| ECLASS-12.0                              | 27371604                            |
| ETIM-5.0                                 | EC001504                            |
| customs tariff number                    | 85414900                            |
| GTIN                                     | 4048879027977                       |
| Packaging unit                           | 1                                   |
| Electrical data   Input                  |                                     |
| Input voltage OFF DC min.                | 0 V                                 |
| Input voltage OFF DC max.                | 5 V                                 |
| Input voltage DC min.                    | 10 V                                |
| Input voltage DC max.                    | 35 V                                |
| Input current                            | 10 mA                               |
| Electrical data   Output                 |                                     |
| Switch off delay max.                    | 14 μs                               |
| Quiescent current OFF max.               | 0,3 mA                              |
| Switching frequency inductive max.       | 200 Hz                              |
| Switching frequency ohmic max.           | 20000 Hz                            |
| Voltage switching DC min.                | 5 V                                 |
| Switching voltage DC max.                | 35 V                                |
| Switching current min.                   | 1 mA                                |
| Switching current max.                   | 0,2 A                               |
| Voltage drop DC max.                     | 0,5 V                               |
| Diagnostics                              |                                     |
| Status indication LED                    | red                                 |
| Device protection   Electrical           |                                     |
| Rated surge voltage                      | 2,5 kV                              |
| Device protection   Media                |                                     |
| Flame resistance                         | flame retardant                     |
| Mechanical data   Material data          |                                     |
| Color housing                            | black                               |
| Material housing                         | Plastic                             |
| Mechanical data   Mounting data          |                                     |
| Mounting method                          | geschnappt                          |
| Suitable for mounting type               | Mounting rail TH35, G32, (EN 60715) |
| Height                                   | 68 mm                               |
| Width                                    | 82 mm                               |
| Depth                                    | 12 mm                               |
| Environmental characteristics   Climatic |                                     |
| Operating temperature min.               | -20 °C                              |
| Operating temperature max.               | 60 °C                               |
| Connection type 3                        |                                     |
| Connection type 1                        | Input                               |
| Connection type 2                        | Output                              |
| Connection type 3                        | Output                              |
| Connection                               | Screw terminals SK                  |
| Family construction form                 | terminal                            |
| Gender                                   | female                              |
| No. of poles                             | 2                                   |
| - p                                      |                                     |