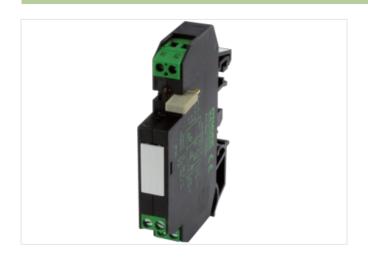

## Illustration

Product may differ from Image

| General product information |                        |
|-----------------------------|------------------------|
| Scope of delivery           | Jumper (Art-No. 90960) |
| Commercial data             |                        |
| ECLASS-6.0                  | 27371604               |
| ECLASS-6.1                  | 27371604               |
| ECLASS-7.0                  | 27371604               |